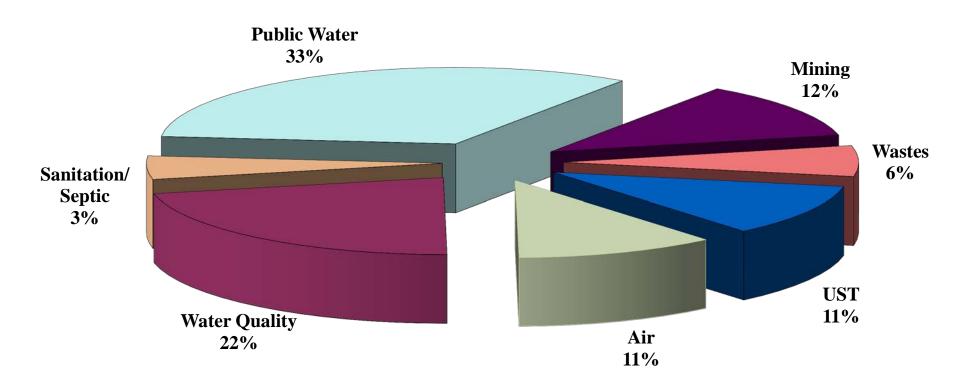

# **FY14 Formal Enforcement Cases by Media**

#### **II. Enforcement Case Statistics**

The following tables provide various statistics on formal enforcement cases during the reporting period:

| Enforcement Cases Processed by Statute                                                      |                   |                       |                        |                          |                          |            |               |                |                   |                                    |                |        |
|---------------------------------------------------------------------------------------------|-------------------|-----------------------|------------------------|--------------------------|--------------------------|------------|---------------|----------------|-------------------|------------------------------------|----------------|--------|
|                                                                                             |                   | Caseload              |                        | Case Status*             |                          |            |               |                |                   |                                    |                |        |
|                                                                                             | Total<br>Caseload | Cases continuing FY13 | Cases requested FY14** | Case<br>Develop-<br>ment | Settle-<br>ment<br>Offer | Litigation | BER<br>Appeal | Under<br>Order | Referred<br>Cases | Vacated,<br>Stayed or<br>Suspended | With-<br>drawn | Closed |
| Asbestos Control Act                                                                        | 6                 | 6                     | 0                      |                          | 1                        |            |               | 2              |                   |                                    |                | 3      |
| Clean Air Act of Montana                                                                    | 36                | 28                    | 8                      | 6                        | 1                        |            | 1             | 15             | 4                 |                                    |                | 9      |
| Metal Mine Reclamation Act                                                                  | 3                 | 3                     | 0                      |                          |                          | 2          |               | 1              |                   |                                    |                |        |
| Montana Hazardous Waste Act                                                                 | 4                 | 4                     | 0                      |                          |                          | 1          |               | 1              |                   | 1                                  |                | 1      |
| Montana Solid Waste<br>Management Act                                                       | 14                | 9                     | 5                      | 2                        | 1                        | 2          |               | 7              |                   |                                    |                | 2      |
| Montana Underground Storage<br>Tank Act                                                     | 40                | 29                    | 11                     | 11                       | 1                        | 3          |               | 12             |                   |                                    | 1              | 12     |
| Montana Underground Storage<br>Tank Installer and Inspector<br>Licensing and Permitting Act | 2                 | 1                     | 1                      |                          |                          |            |               | 2              |                   |                                    |                |        |
| Motor Vehicle Recycling &<br>Disposal Laws                                                  | 7                 | 7                     | 0                      |                          |                          | 1          |               | 5              |                   |                                    |                | 1      |
| Opencut Mining Act                                                                          | 39                | 25                    | 14                     | 12                       |                          | 4          |               | 13             |                   |                                    | 1              | 9      |
| Public Water Supply Laws                                                                    | 127               | 101                   | 26                     | 13                       | 3                        | 4          |               | 54             | 14                |                                    | 1              | 38     |
| Sanitation in Subdivision Laws                                                              | 14                | 10                    | 4                      | 2                        |                          |            | 1             | 7              |                   | 1                                  | 1              | 2      |
| Septic Disposal and Licensure<br>Laws                                                       | 5                 | 5                     | 0                      |                          |                          |            |               | 4              |                   |                                    |                | 1      |
| Strip and Underground Mine<br>Reclamation Act                                               | 4                 | 0                     | 4                      |                          | 3                        |            |               |                |                   |                                    |                | 1      |
| Water Quality Act                                                                           | 84                | 66                    | 18                     | 13                       | 4                        | 1          |               | 55             | 2                 |                                    | 1              | 8      |
| Water Treatment Plant Operations                                                            | 0                 | 0                     | 0                      |                          |                          |            |               |                |                   |                                    |                |        |
| TOTAL                                                                                       | 385               | 294                   | 91                     | 59                       | 14                       | 18         | 2             | 178            | 20                | 2                                  | 5              | 87     |