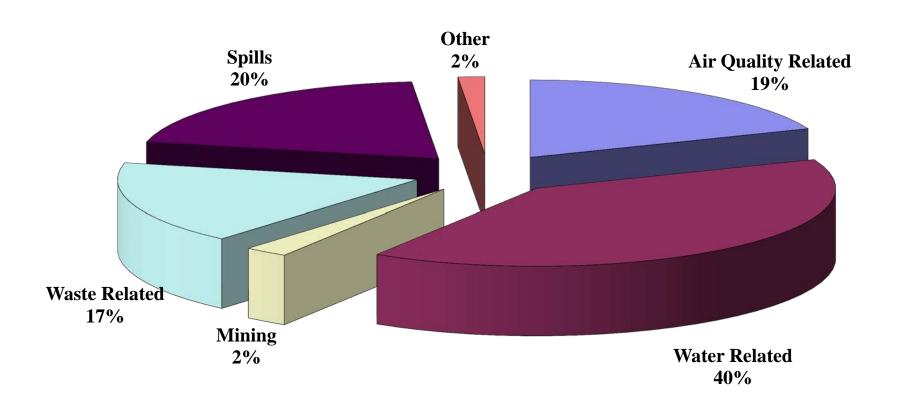

# **FY14** Citizen Complaints by Media

#### I. Complaint Statistics

Number and type of complaint and spill reports received during the report period.

| Number of Complaint / Spill Reports by Type (DI | EQ Progr | am or Environmental Media) and General G | roup |
|-------------------------------------------------|----------|------------------------------------------|------|
| Air Quality - Dust                              | 35       | Spills (not impacting water) 20.1%       | 195  |
| Air Quality - Emissions                         | 25       | Solid Waste                              | 65   |
| Air Quality - Odors                             | 4        | Junk Vehicles                            | 29   |
| Air Quality - Open Burning                      | 22       | Septic Pumpers                           | 4    |
| Asbestos                                        | 98       | Sewage                                   | 23   |
| Indoor Air Quality                              | 0        | Hazardous Waste                          | 20   |
| Total Air Quality Related 18.9%                 | 184      | Used Oil                                 | 17   |
| Water Quality                                   | 81       | Pesticide or Herbicide                   | 8    |
| Spills (impacting water)                        | 38       | Superfund                                | 1    |
| 310 or 318 Permit                               | 8        | Total Waste Related 17.2%                | 167  |
| Watershed Management (TMDL)                     | 0        | Abandoned Mines                          | 0    |
| Release of Chemicals from Tanks*                | 0        | Strip and Underground Mining             | 1    |
| Release of Chemicals from Pipelines             | 175      | Opencut Gravel Mining                    | 15   |
| Municipal Wastewater Treatment Systems          | 4        | Metal Mines                              | 7    |
| Underground Storage Tank Regulation             | 10       | Total Mining Related 2.4%                | 23   |
| Subdivisions                                    | 32       |                                          |      |
| Animal Feedlot Operation                        | 7        | Major Facility Siting Act (MFSA) 0.0%    | 0    |
| Concentrated Animal Feedlot Operations          | 1        |                                          |      |
| Surface Water (MPDES) Permits                   | 18       | Other (Outside DEQ Authority) 1.4%       | 14   |
| Ground Water (MGWPCS) Permits                   | 0        |                                          |      |
| Public Water Supply Systems                     | 14       | TOTAL FOR ALL COMPLAINTS                 | 971  |
| Total Water Related 40.0%                       | 388      | TOTAL TOR ALL COMPLAINTS                 | 91 1 |