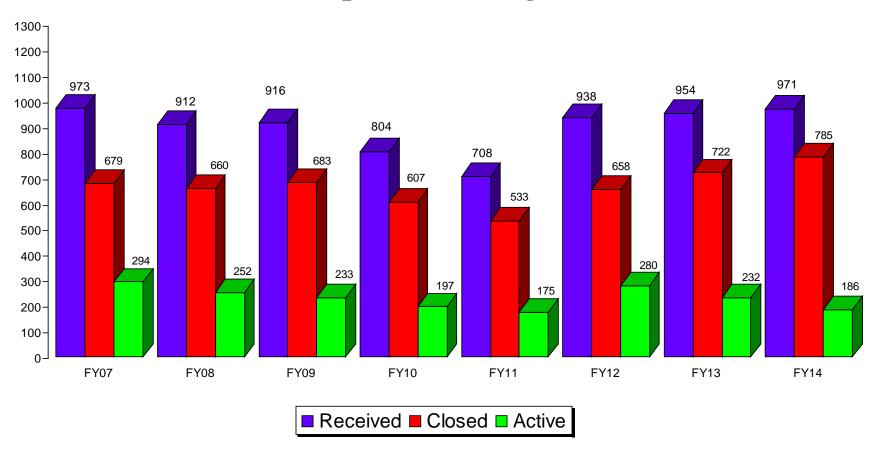

ount of Penalties Collected does not equal the Settlement Penalties because: 1) penalties were not due before the end of FY14; 2) penalties are being paid under a payment schedule; 3) portions of penalties have been suspended; 4) the violator has failed to pay the penalty; 5) the violator has appealed the penalty order; or 6) the violator is or may be insolvent. In instances where the violator has not paid a penalty that is owed, the Department is actively pursuing collection.

# Department of Environmental Quality Enforcement Division

# **FY14** Citizen Complaints by Media



# Department of Environmental Quality Enforcement Division

# **FY14 Formal Enforcement Cases by Media**



## Department of Environmental Quality Enforcement Division

### **Citizen Complaints Managed FY07-FY14**



### Montana Department of Environmental Quality Enforcement Division

### Formal Enforcement Cases Managed FY07-FY14



#### DEQ Enforcement Division cases received each state fiscal year by statute