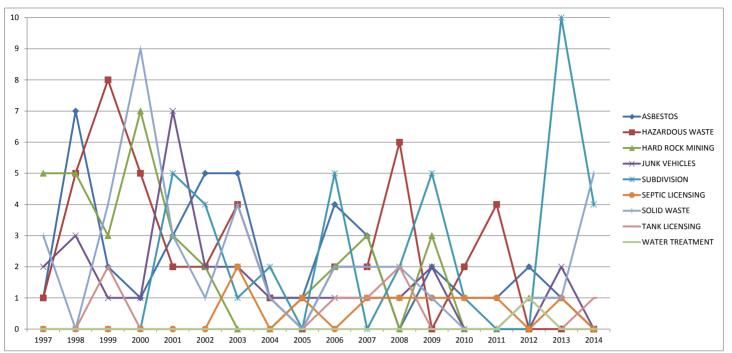

ies have been suspended; 4) the violator has failed to pay the penalty; 5) the violator has appealed the penalty order; or 6) the violator is or may be insolvent. In instances where the violator has not paid a penalty that is owed, the Department is actively pursuing collection.

# Department of Environmental Quality Enforcement Division

# **FY14** Citizen Complaints by Media



# Department of Environmental Quality Enforcement Division

# **FY14 Formal Enforcement Cases by Media**



## Department of Environmental Quality Enforcement Division

### **Citizen Complaints Managed FY07-FY14**



### Montana Department of Environmental Quality Enforcement Division

### Formal Enforcement Cases Managed FY07-FY14



#### DEQ Enforcement Division cases received each state fiscal year by statute