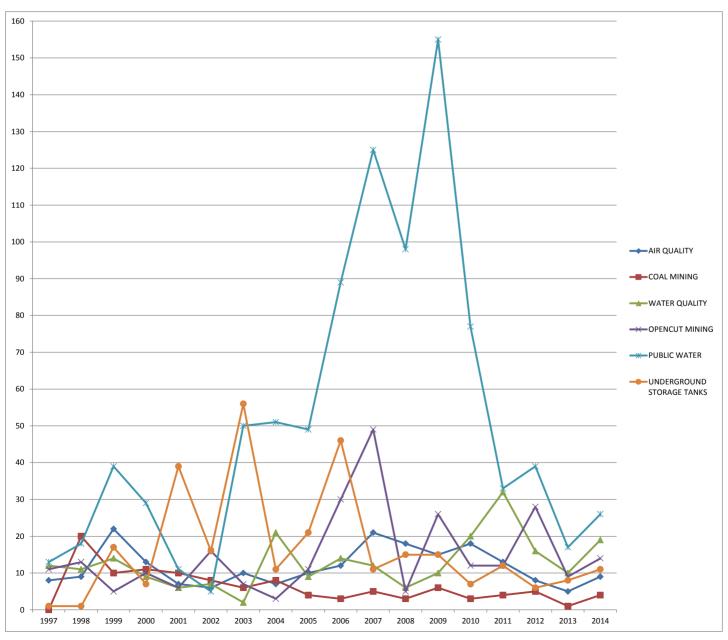

s have been suspended; 4) the violator has failed to pay the penalty; 5) the violator has appealed the penalty order; or 6) the violator is or may be insolvent. In instances where the violator has not paid a penalty that is owed, the Department is actively pursuing collection.

# Department of Environmental Quality Enforcement Division

# **FY14** Citizen Complaints by Media



# Department of Environmental Quality Enforcement Division

# **FY14 Formal Enforcement Cases by Media**



## Department of Environmental Quality Enforcement Division

### **Citizen Complaints Managed FY07-FY14**



### Montana Department of Environmental Quality Enforcement Division

### Formal Enforcement Cases Managed FY07-FY14



#### DEQ Enforcement Division cases received each state fiscal year by statute