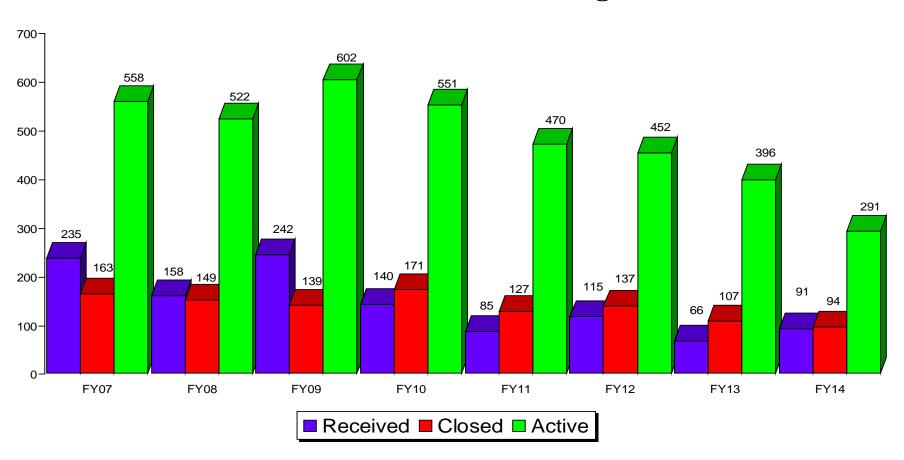

FY14; 2) penalties are being paid under a payment schedule; 3) portions of penalties have been suspended; 4) the violator has failed to pay the penalty; 5) the violator has appealed the penalty order; or 6) the violator is or may be insolvent. In instances where the violator has not paid a penalty that is owed, the Department is actively pursuing collection.

# Department of Environmental Quality Enforcement Division

# **FY14** Citizen Complaints by Media



# Department of Environmental Quality Enforcement Division

# **FY14 Formal Enforcement Cases by Media**



## Department of Environmental Quality Enforcement Division

### **Citizen Complaints Managed FY07-FY14**



### Montana Department of Environmental Quality Enforcement Division

### Formal Enforcement Cases Managed FY07-FY14



#### DEQ Enforcement Division cases received each state fiscal year by statute