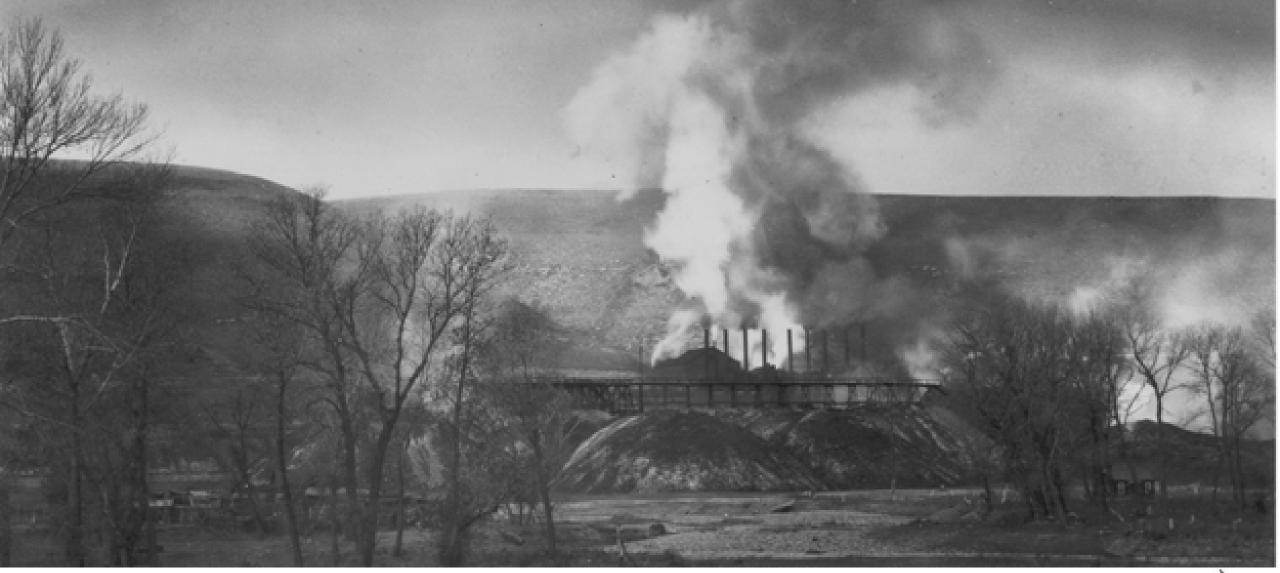

#### **Coal Fields of Montana**







## Historical Coal Mining and Coking





Chemistry Of Pyrite Weathering: The Acid-Forming Process

Summary Reaction For Pyrite Weathering

Pyrite + Oxygen + Water  $\rightarrow$  Iron Hydroxide + Sulfuric Acid

 $\begin{array}{l} \operatorname{FeS}_2 + 15/4 \operatorname{O}_2 + 7/2 \operatorname{H}_2 \operatorname{O} \rightarrow \operatorname{Fe}(\operatorname{OH})_3 + 2 \\ \operatorname{H}_2 \operatorname{SO}_4 \end{array}$ 













Anaconda Mine Workings in Belt







## Belt Creek Water Quality

#### Exceeds:

- aluminum
- cadmium
- iron
- nickel
- zinc





### Belt Water Treatment Plant Engineering Design Update

- Finishing 30% Design
- Treatment Type:
  - Single Stage Lime Treatment
- Sludge Management
  - Injection Into Underground Workings











# Single Stage Lime T