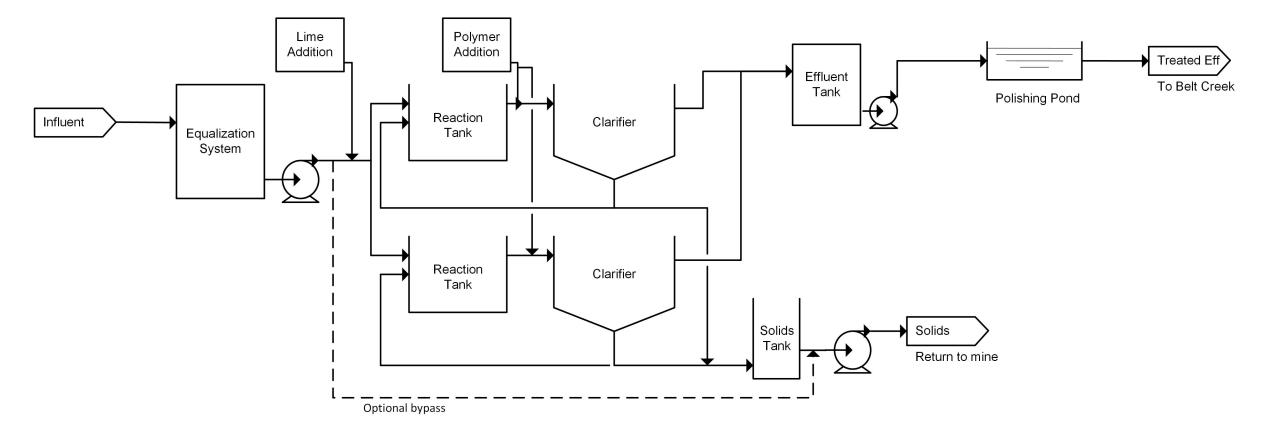

### Belt Water Treatment Plant Engineering Design Update

- Finishing 30% Design
- Treatment Type:
  - Single Stage Lime Treatment
- Sludge Management
  - Injection Into Underground Workings

# Single Stage Lime Treatment