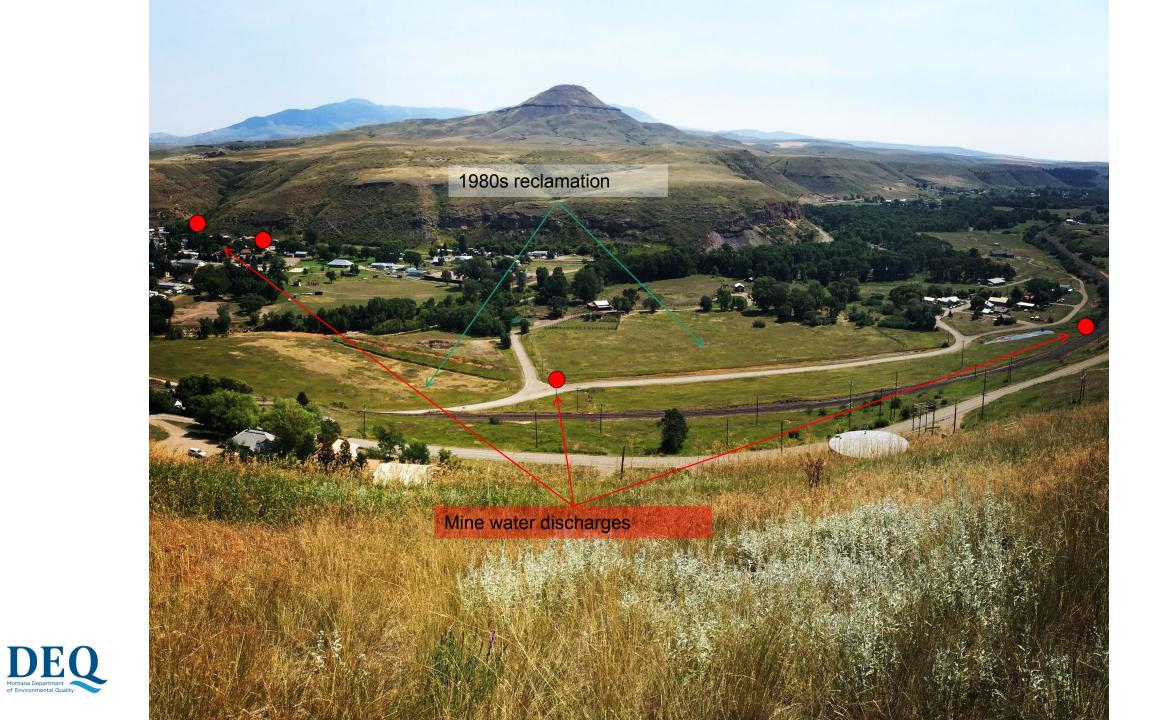

#### **Coal Fields of Montana**







## Historical Coal Mining and Coking





Chemistry Of Pyrite Weathering: The Acid-Forming Process

Summary Reaction For Pyrite Weathering

Pyrite + Oxygen + Water  $\rightarrow$  Iron Hydroxide + Sulfuric Acid

 $\begin{array}{l} \operatorname{FeS}_2 + 15/4 \operatorname{O}_2 + 7/2 \operatorname{H}_2 \operatorname{O} \rightarrow \operatorname{Fe}(\operatorname{OH})_3 + 2 \\ \operatorname{H}_2 \operatorname{SO}_4 \end{array}$ 













Anaconda Mine Workings in Belt







## Belt Creek Water Quality

#### Exceeds:

- aluminum
- cadmium
- iron
- nickel
- zinc





### Belt Water Treatment Plant Engineering Design Update

- Finishing 30% Design
- Treatment Type:
  - Single Stage Lime Treatment
- Sludge Management
  - Injection Into Underground Workings











# Single Stage Lime Treatment

### **Design Status**

#### Water Treatment Plant Components Under Design or Study:

- Building Type/Layout
- Process Layout
- Electrical/Pumps/Controls Design
- Figuring out the best way to capture groundwater at Coke Oven Flats
- Site Civil Design
- Sludge Testing
- Settling Pond design

Sludge Injection Pipeline Under Design or Study:

- Pipeline Route
- Pipeline Sizing
- Sludge Testing
- Pump Selection
- Power and Controls Design

### Coming up.....

### **Treat