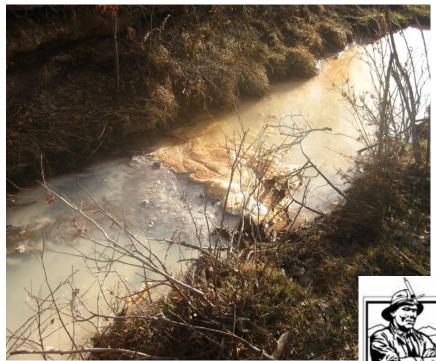

## Belt Creek Water Quality

#### Exceeds:

- aluminum
- cadmium
- iron
- nickel
- zinc