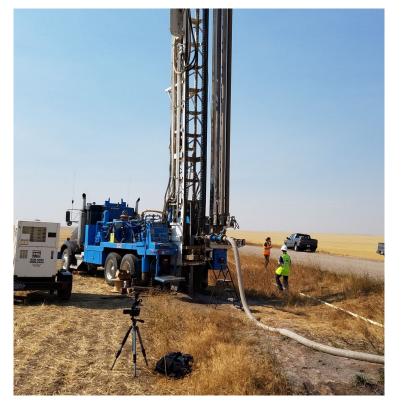

#### **Sludge Injection**

- Reporting on latest mine pump test
- Well casing and grouting
- Test sludge injecting with water
- Pipeline route soil testing