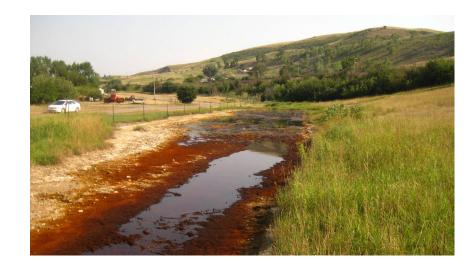

## Belt Creek Water Quality

#### Exceeds:

- aluminum
- cadmium
- iron
- nickel
- zinc