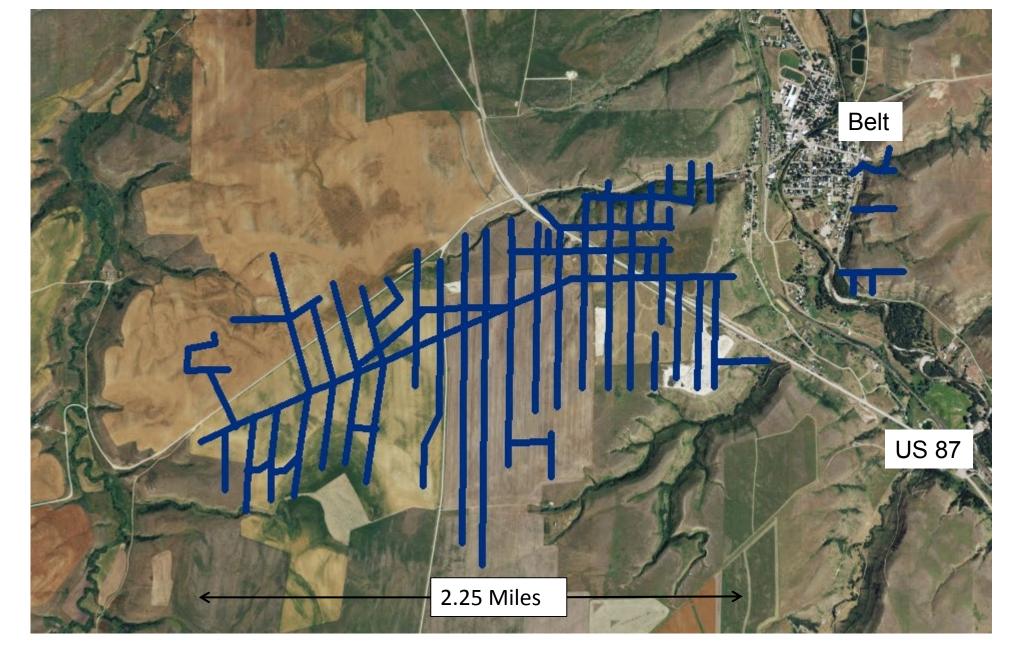

#### **Coal Fields of Montana**







## Historical Coal Mining and Coking





Chemistry Of Pyrite Weathering: The Acid-Forming Process

Summary Reaction For Pyrite Weathering

Pyrite + Oxygen + Water  $\rightarrow$  Iron Hydroxide + Sulfuric Acid

 $\begin{array}{l} \operatorname{FeS}_2 + 15/4 \operatorname{O}_2 + 7/2 \operatorname{H}_2 \operatorname{O} \rightarrow \operatorname{Fe}(\operatorname{OH})_3 + 2 \\ \operatorname{H}_2 \operatorname{SO}_4 \end{array}$ 













Anaconda Mine Workings in Belt







## Belt Creek Water Quality

#### Exceeds:

- aluminum
- cadmium
- iron
- nickel
- zinc





### Belt Water Treatment Plant Engineering Design Update

- Finishing 30% Design
- Treatment Type:
  - Single Stage Lime Treatment
- Sludge Management
  - Injection Into Underground Workings











# Single Stage Lime Treatment

### **Design Status**

#### Water Treatment Plant Components Under Design or Study:

- Building Type/Layout
- Process Layout
- Electrical/Pumps/Controls Design
- Figuring out the best way to capture groundwater at Coke Oven Flats
- Site Civil Design
- Sludge Testing
- Settling Pond design

Sludge Injection Pipeline Under Design or Study:

- Pipeline Route
- Pipeline Sizing
- Sludge Testing
- Pump Selection
- Power and Controls D