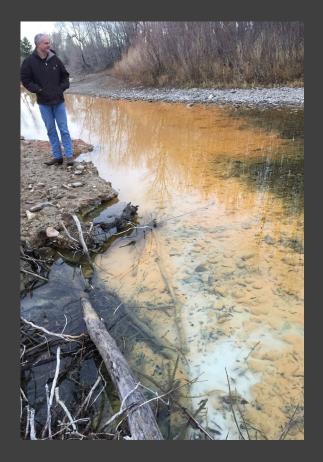

## Belt Creek Water Quality

#### Exceeds:

- aluminum
- cadmium
- iron
- nickel
- zinc