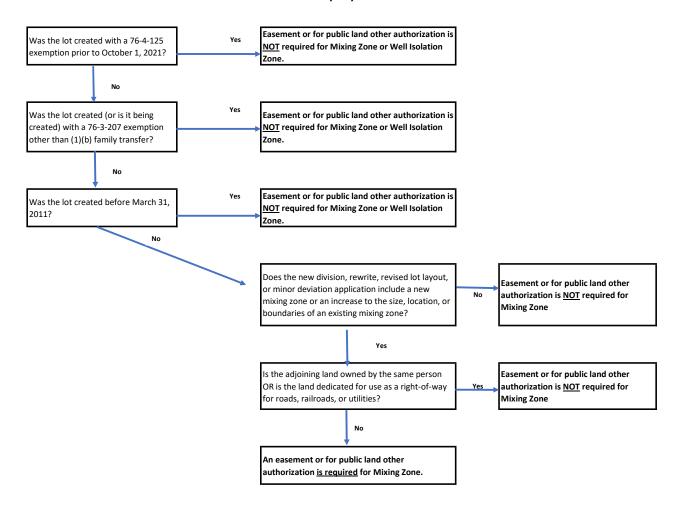

## MIXING ZONE(MZ) FLOW CHART

<sup>\*</sup> Follow the flow chart for mizing zones and well isolation zones separately

<sup>\*\*</sup> Per MCA 50-2-116, when a Local Board of Health regulates or permits water well drilling, the drilling of a well is prohibited if the well isolation zone encroaches onto adjacent private property without the authorization of the private property owner.