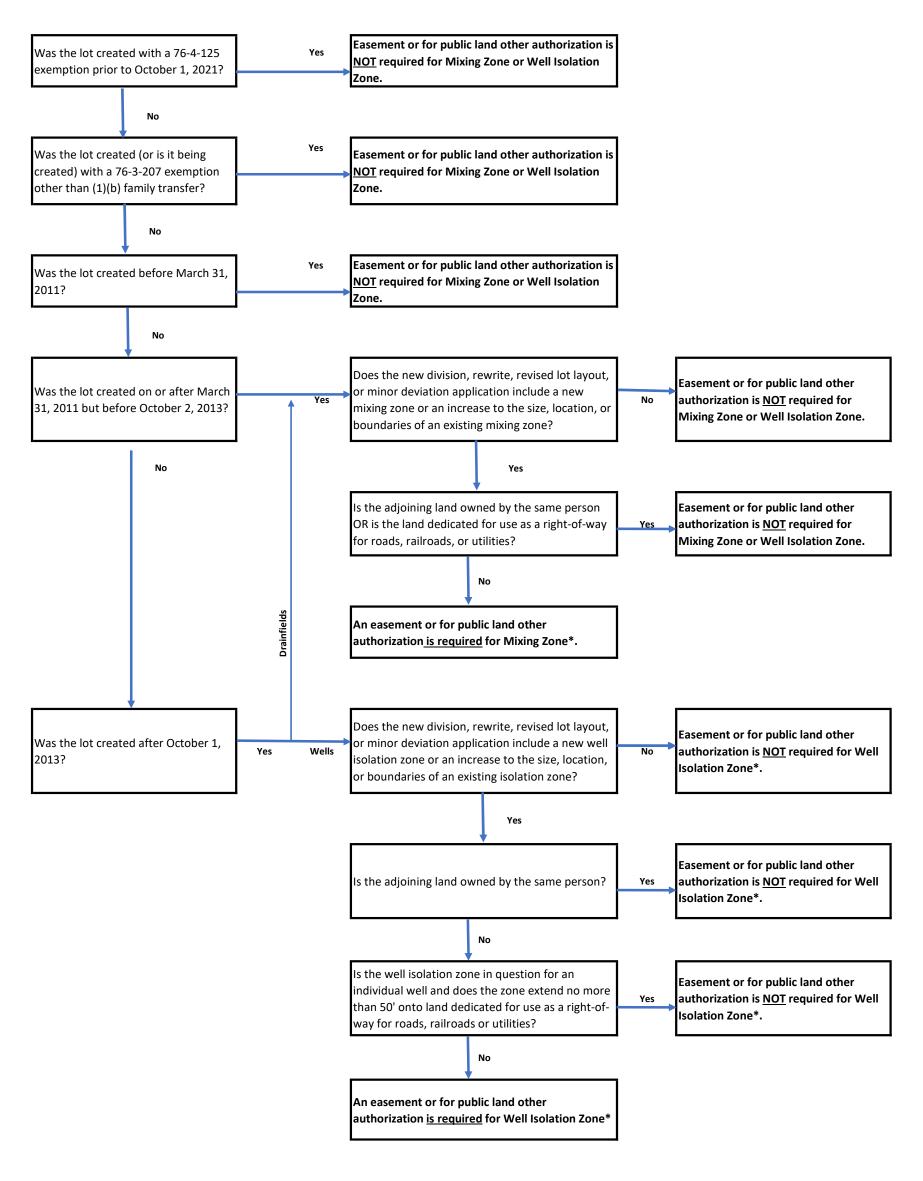

## MIXING ZONE(MZ) AND WELL ISOLATION ZONE(WIZ) FLOW CHART

<sup>\*</sup> Follow the flow chart for mizing zones and well isolation zones separately

<sup>\*\*</sup> Per MCA 50-2-116, when a Local Board of Health regulates or permits water well drilling, the drilling of a well is prohibited if the well isolation zone encroaches onto adjacent private property without the authorization of the private property owner.