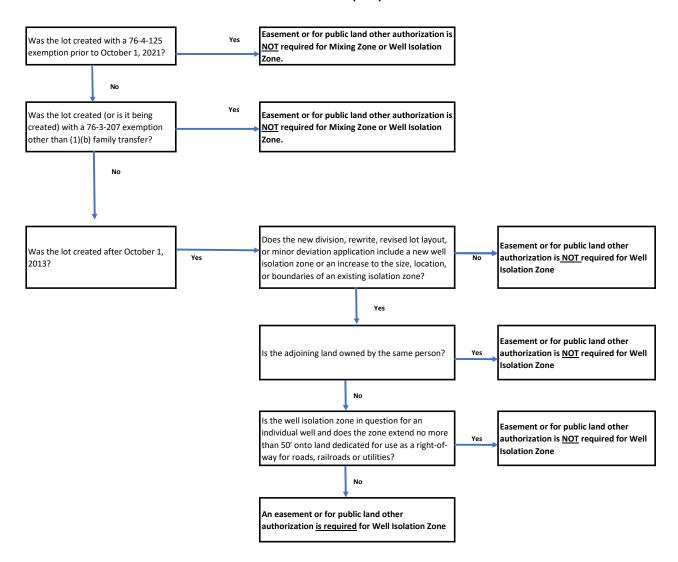

## WELL ISOLATION ZONE(WIZ) FLOW CHART

<sup>\*\*</sup> Per MCA 50-2-116, when a Local Board of Health regulates or permits water well drilling, the drilling of a well is prohibited if the well isolation zone encroaches onto adjacent private property without the authorization of the private property owner.