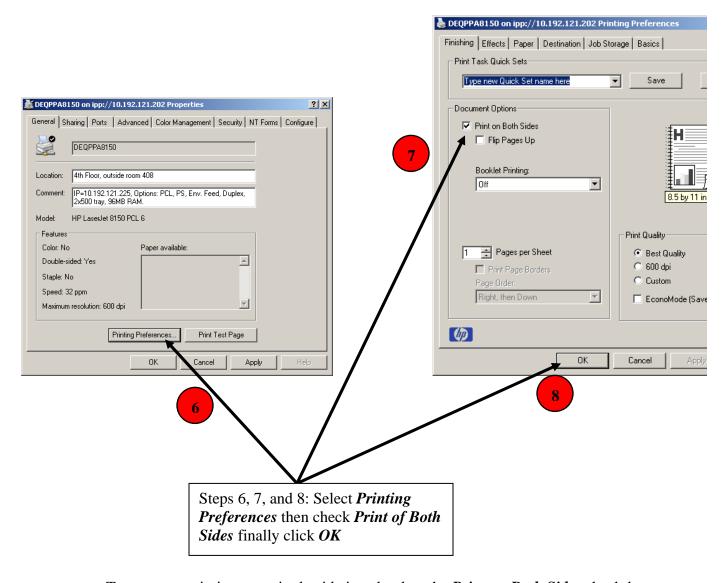

## Save Paper! Print Two-Sided!

8 Steps to setting the **printer default** to double/single sided printing.

To return to printing on a single-side just deselect the *Print on Both Sides* check-box.