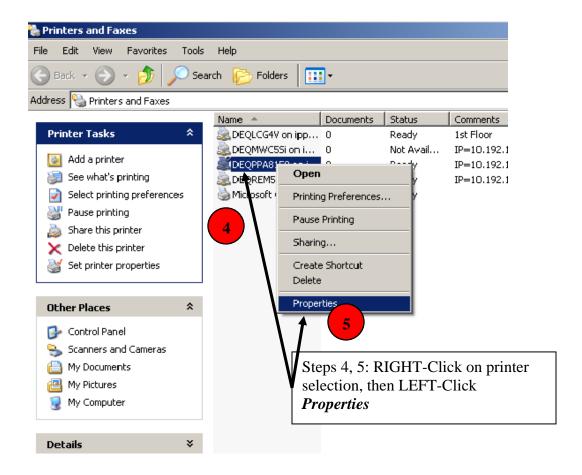

## Save Paper! Print Two-Sided!

8 Steps to setting the **printer default** to double/single sided printing.

To return to printing on a single-side just deselect the *Print on Both Sides* check-box.