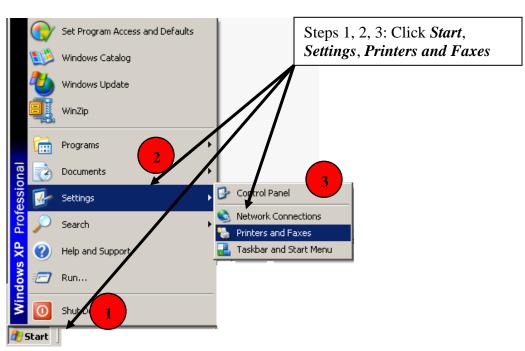

## Save Paper! Print Two-Sided!

8 Steps to setting the **printer default** to double/single sided printing.

To return to printing on a single-side just deselect the *Print on Both Sides* check-box.