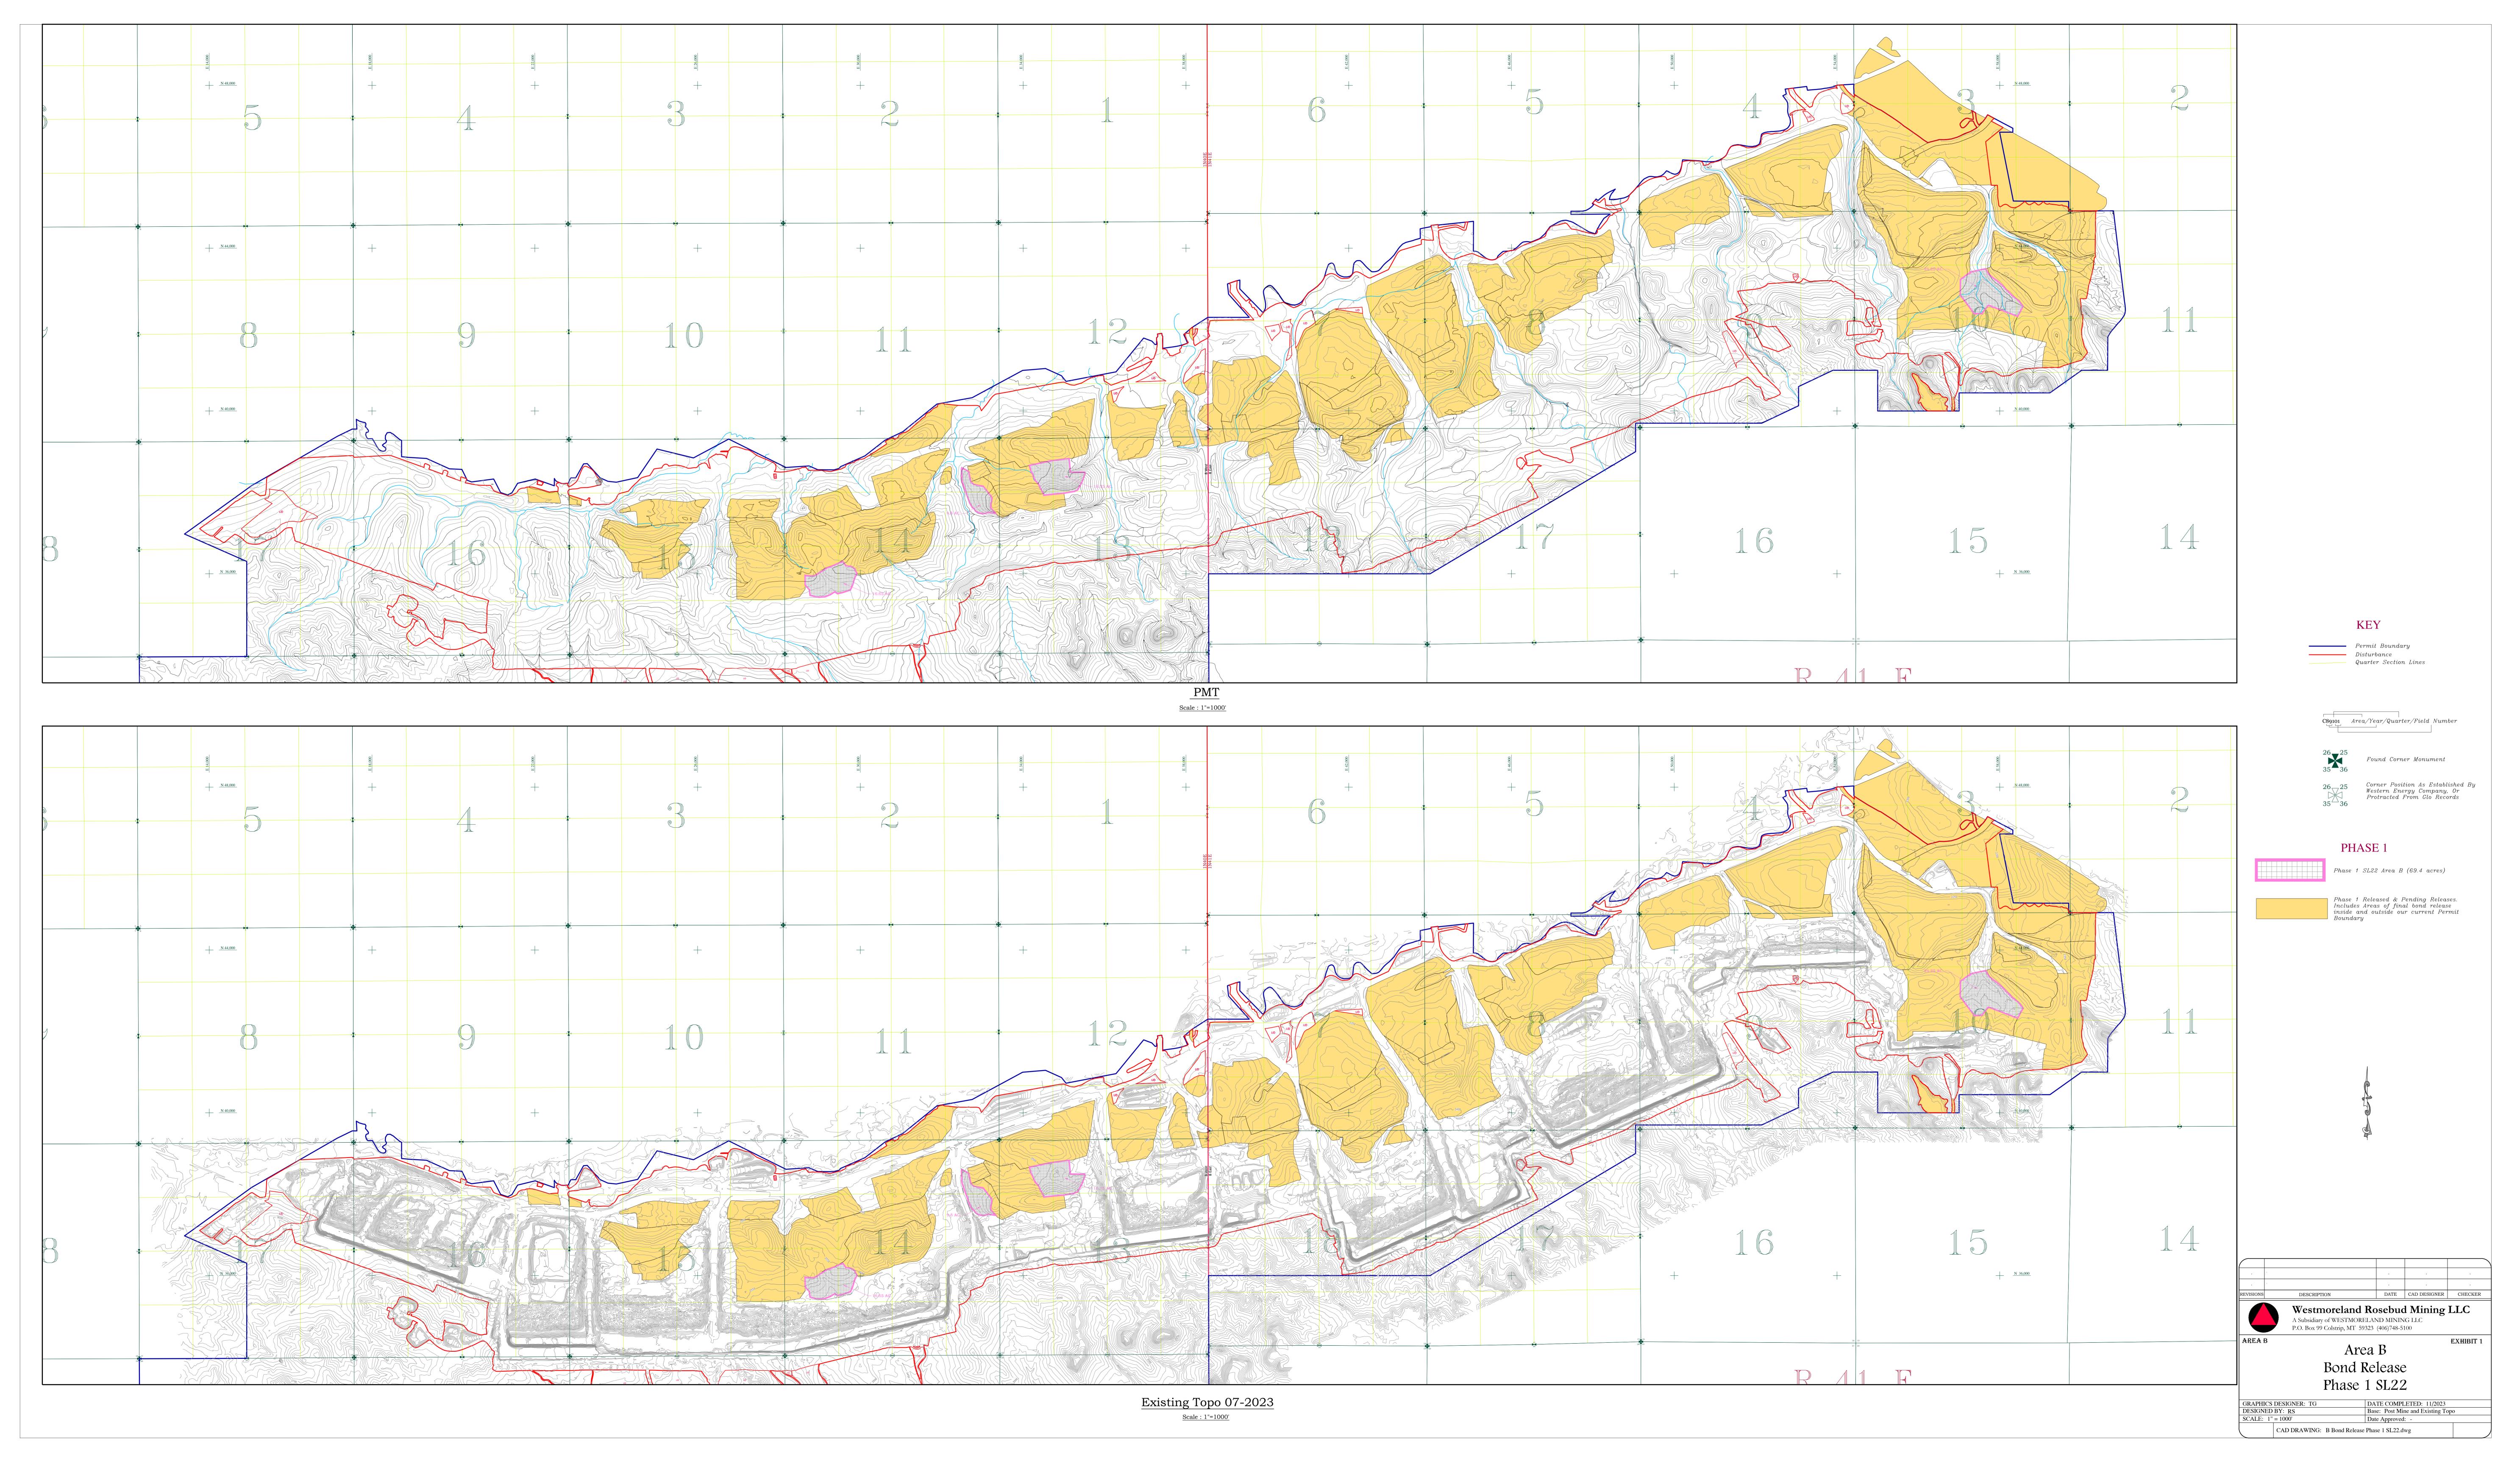

Permit ID: C1984003B

**Revision Type: Bond Release** 

Permitting Action: N/A

Subject: SL 22; Bond Release Application

Dear Mr. Walsh:

Westmoreland Rosebud Mining LLC (WRM) is requesting a Phase I Bond Release on approximately 69.4 acres within the Rosebud Mine – Area B (C1984003B) permit located near Colstrip, Montana. The request is specifically for liability release for Phase I reclamation and meets the requirement for a bond release application as committed to within Section 17.24.313 (1)(c) of the permit. Present bond liability for Area B of the Rosebud Mine is \$86,650,000. The purpose of this bond release request is to document the progress of reclamation by WRM at the Rosebud Mine. Further information regarding this bond release can be found in the attached Bond Release Application dated November 15, 2023.

DEQ COAL SECTION• PO BOX 200901 • HELENA MT 59620-0901 • PHONE: 406-444-4970 • FAX: 406-444-4988 • EMAIL: DEQCoal@mt.gov

6.

| Phase                                                                                                                                   |                   | Acres *no decimals | Legal Description    | Dollar Amount<br>Requested |  |
|-----------------------------------------------------------------------------------------------------------------------------------------|-------------------|--------------------|----------------------|----------------------------|--|
| Phase I: (Defined in ARM 1                                                                                                              | 7.24.1116(6)(a))  | 69                 | See Attachment<br>#2 | \$0.00                     |  |
| Phase II: (Defined in ARM                                                                                                               | 17.24.1116(6)(b)) | 0                  |                      | \$0.00                     |  |
| Phase III: (Defined in ARM                                                                                                              | 17.24.1116(6)(c)) | 0                  |                      | \$0.00                     |  |
| Phase IV: (Defined in ARM 17.24.1116(6)(d))  Check box if Phase IV includes undisturbed acres. If so, how many acres are undisturbed: 0 |                   | 0                  |                      | \$0.00                     |  |
| **no decimals                                                                                                                           | Permit Acreage N  | /lineral           | Permit Acrea         | ige Surface                |  |
| Federal:                                                                                                                                | 50                |                    | 0                    |                            |  |
| Tribal:                                                                                                                                 | 0                 |                    | 0                    |                            |  |
| State:                                                                                                                                  | 0                 |                    | 0                    |                            |  |
| Private:                                                                                                                                | 19                |                    | 69                   |                            |  |
| County:                                                                                                                                 | 0                 |                    | 0 .                  |                            |  |
| Total:                                                                                                                                  | 69                |                    | 69                   |                            |  |