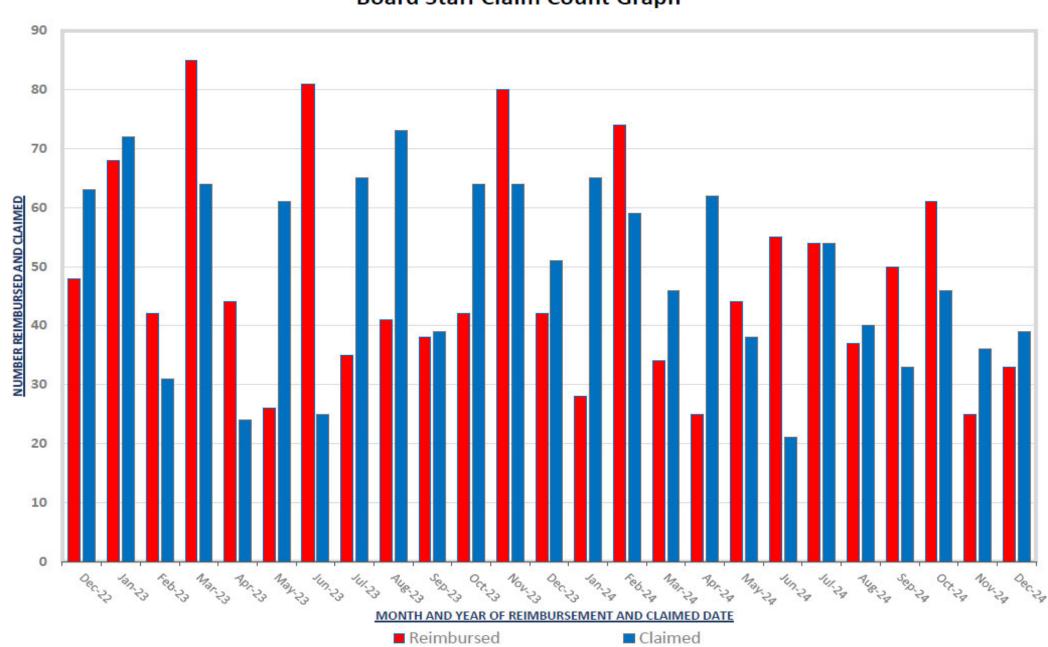

# WEEKLY AND DENIED F CLAIMS FOR REIMBURSEMENTS

| WEEKLY CLAIM REIMBURSEMENTS     |
|---------------------------------|
| February 3, 2025, BOARD MEETING |

| Week of  | Number of Claims | Funds Reimbursed |
|----------|------------------|------------------|
| 11-20-24 | 25               | \$344,758.87     |
| 12-11-24 | 24               | \$159,828.76     |
| 12-25-24 | 9                | \$141,976.10     |
| Total    | 58               | \$646,563.73     |

#### **Denied Claims**

Five (5) claims are denied – 20241216B error in claim, withdrawn by consultant, Claims 20241028G, 20241209F, 20241031G, 20241205D were withdrawn by consultant.