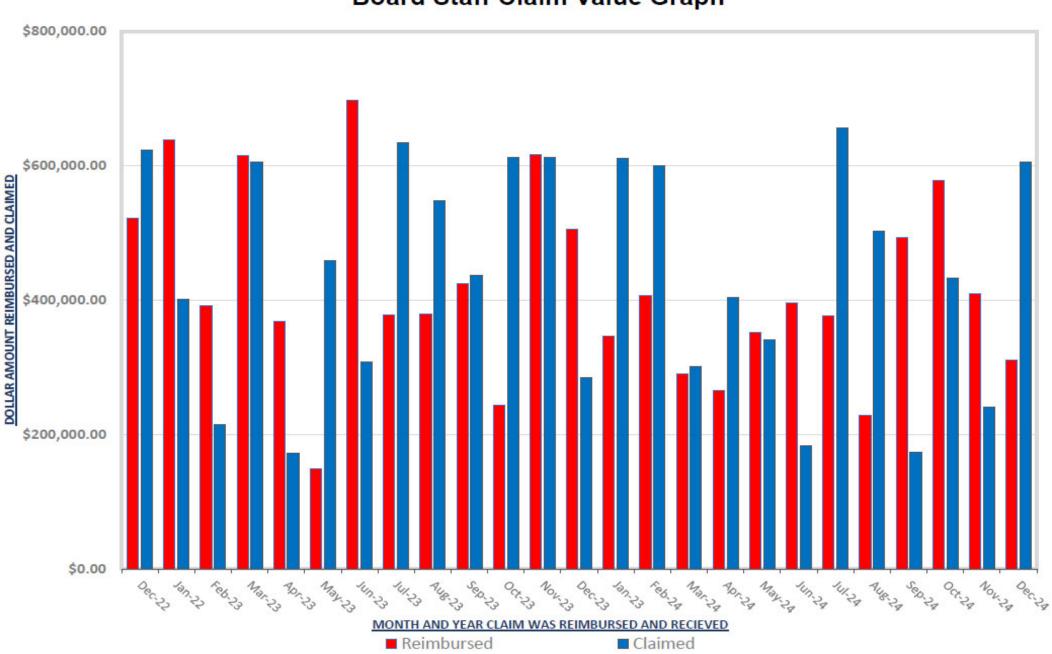

### **CLAIMS OVER \$25,000**

| Facility Name<br>Location                        | Facility-<br>Release<br>ID# | Claim#    | Claimed<br>Amount | Adjustme<br>nts | Penalty | Co-pay      | **Estimated<br>Reimbursem<br>ent |
|--------------------------------------------------|-----------------------------|-----------|-------------------|-----------------|---------|-------------|----------------------------------|
| Mountain View<br>Cenex<br>St. Ignatius           | 2410647<br>6500             | 20230914A | \$129,140.77      | \$59,681.61     | -0-     | -0-         | \$69,459.16                      |
| Cromwell's<br>Convenience<br>Scoby               | 1001223<br>6662             | 20241024C | \$66,076.03       | \$1,787.00      | -0-     | \$17,500.00 | \$46,789.03                      |
| MDT White Sulphur<br>Springs 3 <sup>rd</sup> Ave | 3012376<br>6522             | 20241218G | \$33,111.12       | \$2,040.00      | -0-     | \$15,535.56 | \$15,535.56                      |
| Total                                            |                             |           | \$228,327.92      | \$63,508.61     | -0-     | \$33,035.56 | \$131,783.75                     |

<sup>\*</sup> In accordance with Board delegation of authority to the Executive Director signed on December 8, 2003, the Board staff will review the claims for the Board. If the dollar amount of the claim is \$25,000.00 or greater, the claim must be approved and ratified by the Board at a regularly scheduled meeting before reimbursement can be made.

<sup>\*\*</sup>In the event that other non-Board claims are paid in the period between preparation for this Board meeting and payment of the claim listed above, the amount of co-payment remaining may differ from that projected at this time, which may change the estimated reimbursement.