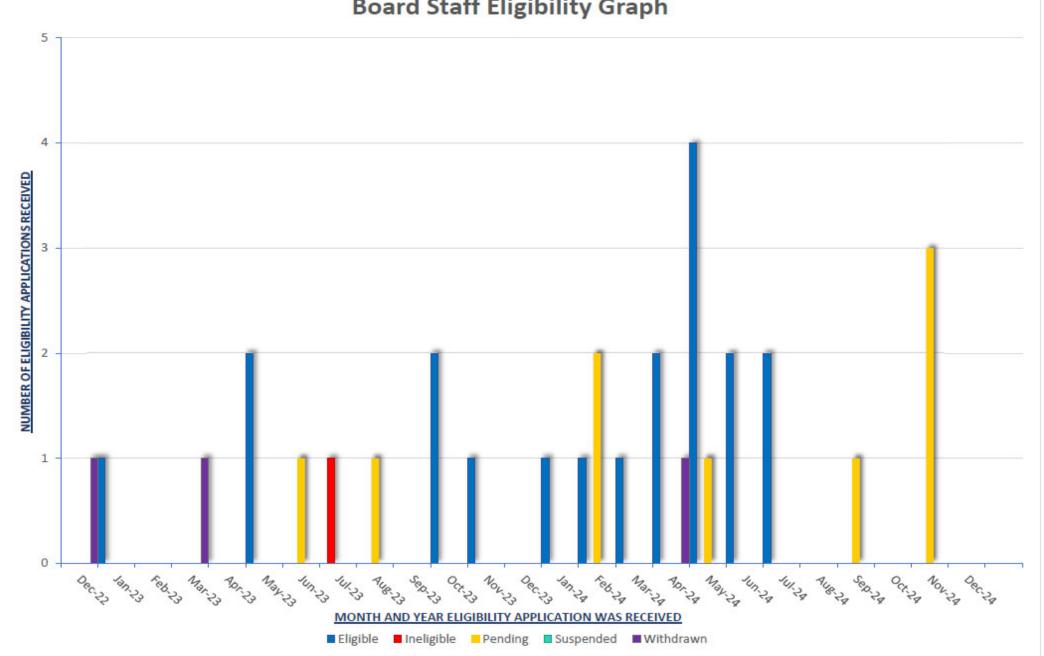

### ELIGIBILITY RATIFICATION ACTION ITEM February 3, 2025

| Location | Site Name               | Facility ID #        | DEQ Rel # Release Year | Eligibility Determination – Staff Recommendation Date |
|----------|-------------------------|----------------------|------------------------|-------------------------------------------------------|
| Butte    | Town Pump Butte 10      | 4708687<br>TID 28458 | 6653<br>Nov 2022       | Received 5/6/24.  Recommended Eligible.               |
| Eureka   | Town Pump Inc<br>Eureka | 2708699<br>TID 24240 | 6674<br>Aug 2024       | Received 11/14/24.  Recommended Eligible.             |
| Ronan    | Town Pump Inc<br>Ronan  | 2408718<br>TID 23067 | 6675<br>Sept 2024      | Received 11/14/24.  Recommended Eligible.             |