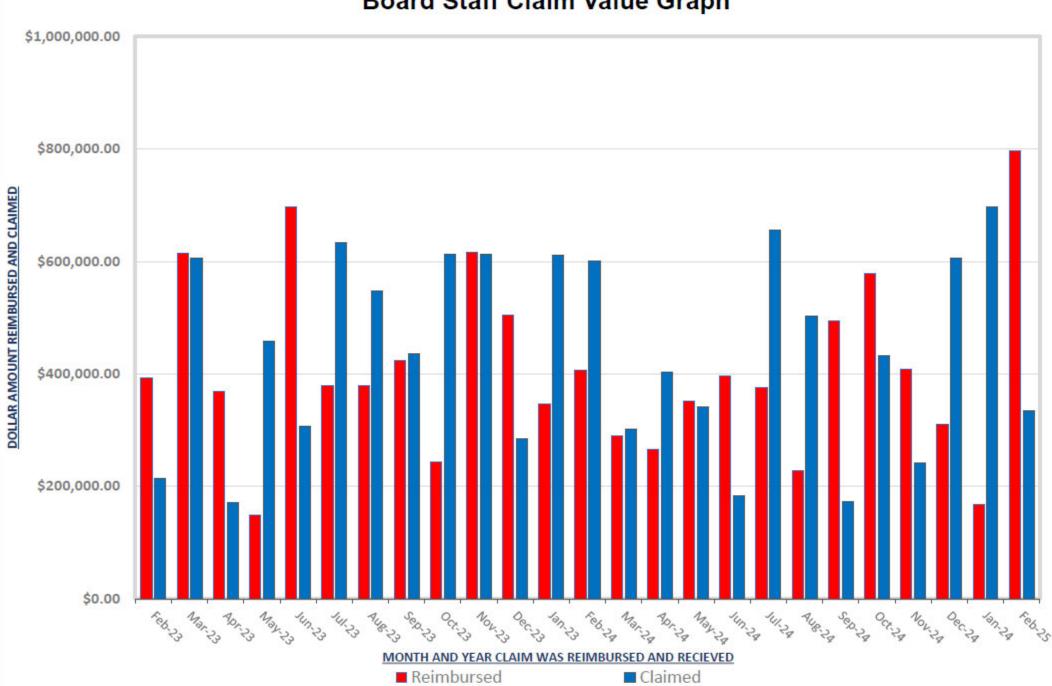

# WEEKLY CLAIMS FOR REIMBURSEMENTS

#### WEEKLY CLAIM REIMBURSEMENTS April 14, 2025, BOARD MEETING

| Week of | Number of Claims | Funds Reimbursed |
|---------|------------------|------------------|
| 1-22-25 | 19               | \$159,106.37     |
| 2-5-25  | 24               | \$254,111.23     |
| 2-12-25 | 18               | \$113,015.17     |
| 2-19-25 | 18               | \$264,535.85     |
| 3-5-25  | 17               | \$143,087.45     |
| 3-19-25 | 18               | \$78,040.85      |
| Total   | 114              | \$1,011,896.92   |