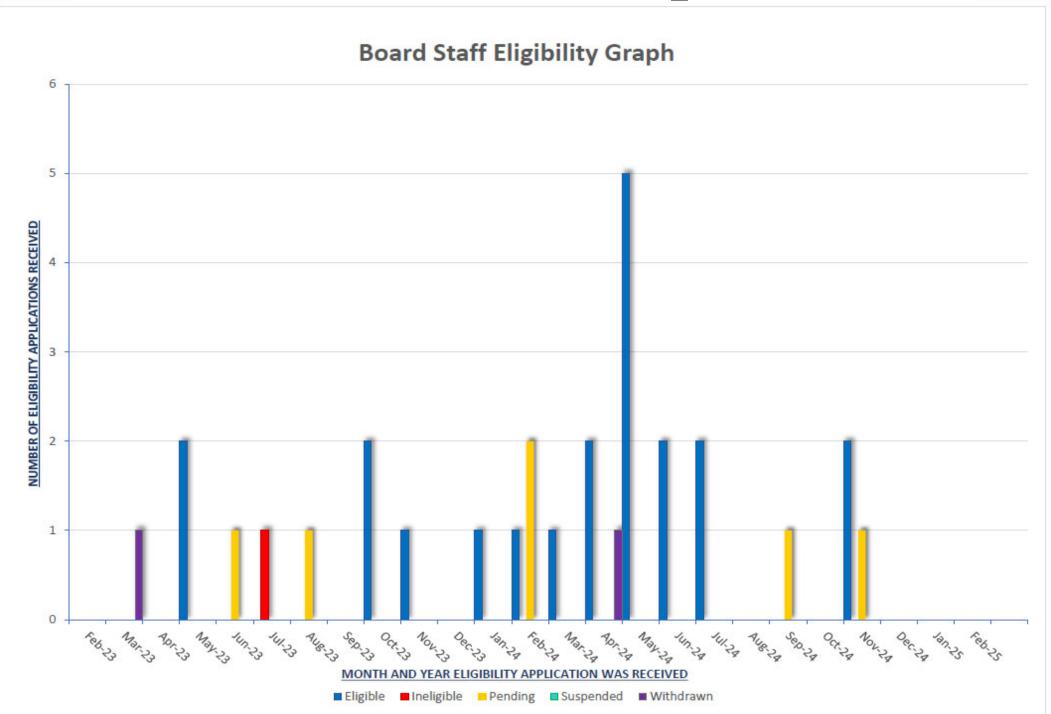

setting aside |                |
| money for those WPs through an "obligation" process.                                          |                |
| Timeliness of Board Payments for completed corrective action plans                            |                |
| Reimbursement for corrective action plans is through the claim process.                       |                |
| Average processing days for non-suspended claims since 1989                                   | 30 days        |
| Average processing days for non-suspended claims in past 12 months                            | 53 days        |

## **Board Staff Report**

REPORT ITEM April 14, 2025

#### **Board Staff Claim Count Graph**



### **Board Staff Report**

**Board Staff Claim Value Graph** 



REPORT ITEM April 14, 2025



## PTCS Report

REPORT ITEM April 14, 2025



#### Petroleum Tank Cleanup Activity Report April 1, 2025

#### Summary of Confirmed and Resolved Petroleum Releases

New Petroleum Release Activity January 22, 2025 - April 1, 2025

| Release Status     | Activity |
|--------------------|----------|
| Suspect Releases   | 7        |
| Confirmed Releases | 3        |
| Resolved Releases  | 6        |

#### Summary of All Petroleum Release Activity through April 1, 2025

| Release Status  | Activity |
|-----------------|----------|
| Total Confirmed | 4872     |
| Total Resolved  | 3965     |
| Total Open      | 907      |

#### Summary (Current) of Petroleum Releases Managed by PTCS

| Release Status       | Activity |
|----------------------|----------|
| Total Open           | 852      |
|