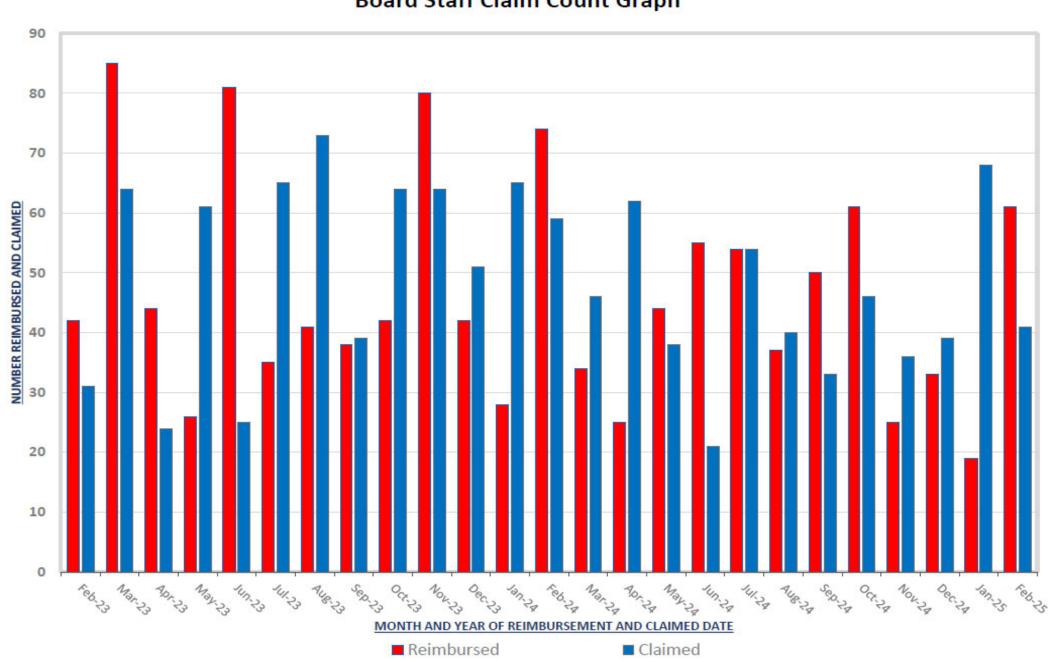

# WEEKLY CLAIMS FOR REIMBURSEMENTS

#### WEEKLY CLAIM REIMBURSEMENTS April 14, 2025, BOARD MEETING

| Week of | Number of Claims | Funds Reimbursed |
|---------|------------------|------------------|
| 1-22-25 | 19               | \$159,106.37     |
| 2-5-25  | 24               | \$254,111.23     |
| 2-12-25 | 18               | \$113,015.17     |
| 2-19-25 | 18               | \$264,535.85     |
| 3-5-25  | 17               | \$143,087.45     |
| 3-19-25 | 18               | \$78,040.85      |
| Total   | 114              | \$1,011,896.92   |