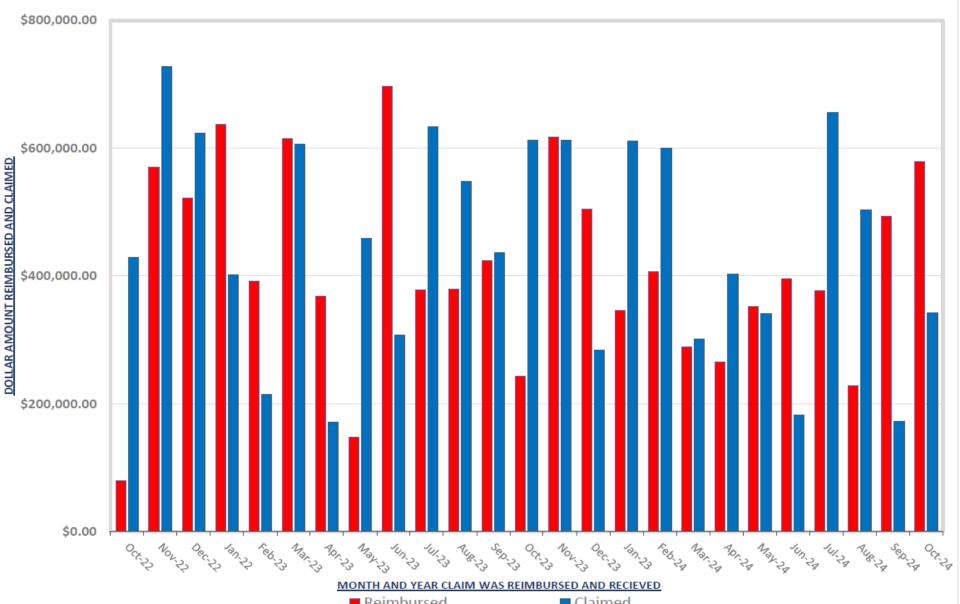

### ACTION ITEM November 18, 2024 CLAIMS FOR REIMBURSEMENTS

| Week of  | Number of Claims | Funds Reimbursed |
|----------|------------------|------------------|
| 9-4-24   | 18               | \$96,683.61      |
| 9-11-24  | 12               | \$167,965.43     |
| 9-18-24  | 10               | \$101,288.36     |
| 10-2-24  | 12               | \$74,925.38      |
| 10-9-24  | 16               | \$157,668.98     |
| 10-16-24 | 23               | \$105,595.33     |
| 10-23-24 | 20               | \$219,430.60     |
| Total    | 111              | \$923,557.69     |

# CLAIMS OVER \$25,000 ACTION ITEM November 18, 2024

| Facility Name<br>Location         | Facility-<br>Release<br>ID# | Claim#    | Claimed<br>Amount | Adjustments | Penalty | Со-рау      | **Estimated<br>Reimbursement |
|-----------------------------------|-----------------------------|-----------|-------------------|-------------|---------|-------------|------------------------------|
| Small Dog Investments<br>Billings | 5614111<br>4310             | 20240829E | \$39,883.35       | \$476.00    | -0-     | -0-         | \$39,407.35                  |
| Coulter Automotive<br>Charlo      | 2404615<br>6505             | 20240131A | 25,259.80         | \$2,219.02  | -0-     | \$11,520.39 | \$11,520.39                  |
| Markle's Inc<br>Glasgow           | 5303161<br>1026             | 20240805B | \$25,822.22       | \$98.79     | -0-     | -0-         | \$25,723.43                  |
| Paws Up Ranch LLC<br>Greenough    | 3201458<br>6643             | 20240701B | \$121,963.09      | \$21,540.13 | -0-     | \$17,500.00 | \$82,922.96                  |
| Total                             |                             |           | \$212,928.46      | \$24,333.94 | -0-     | \$29,020.39 | \$159,574.13                 |