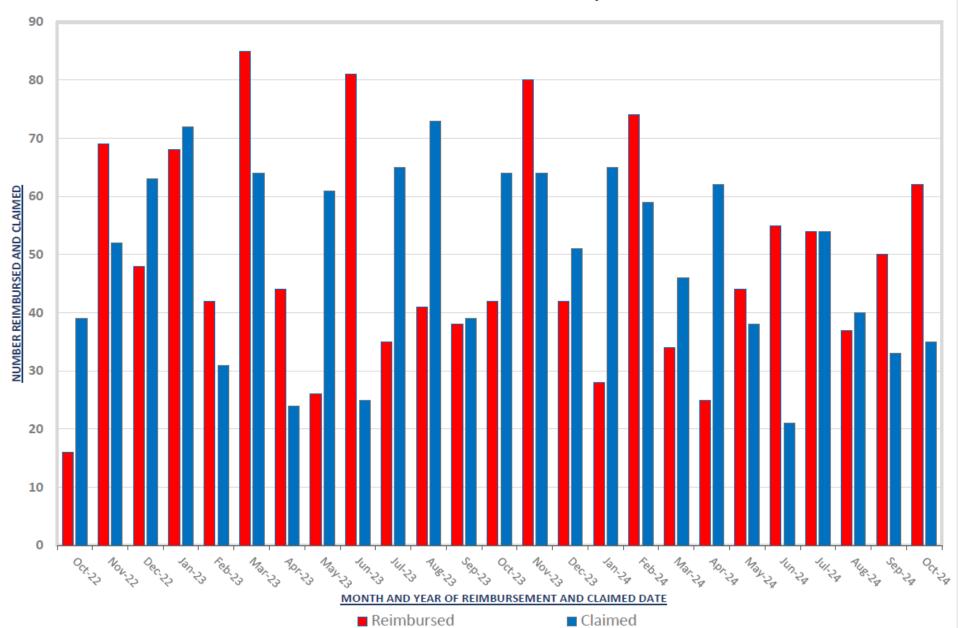

### ACTION ITEM November 18, 2024 CLAIMS FOR REIMBURSEMENTS

| Week of  | Number of Claims | Funds Reimbursed |
|----------|------------------|------------------|
| 9-4-24   | 18               | \$96,683.61      |
| 9-11-24  | 12               | \$167,965.43     |
| 9-18-24  | 10               | \$101,288.36     |
| 10-2-24  | 12               | \$74,925.38      |
| 10-9-24  | 16               | \$157,668.98     |
| 10-16-24 | 23               | \$105,595.33     |
| 10-23-24 | 20               | \$219,430.60     |
| Total    | 111              | \$923,557.69     |