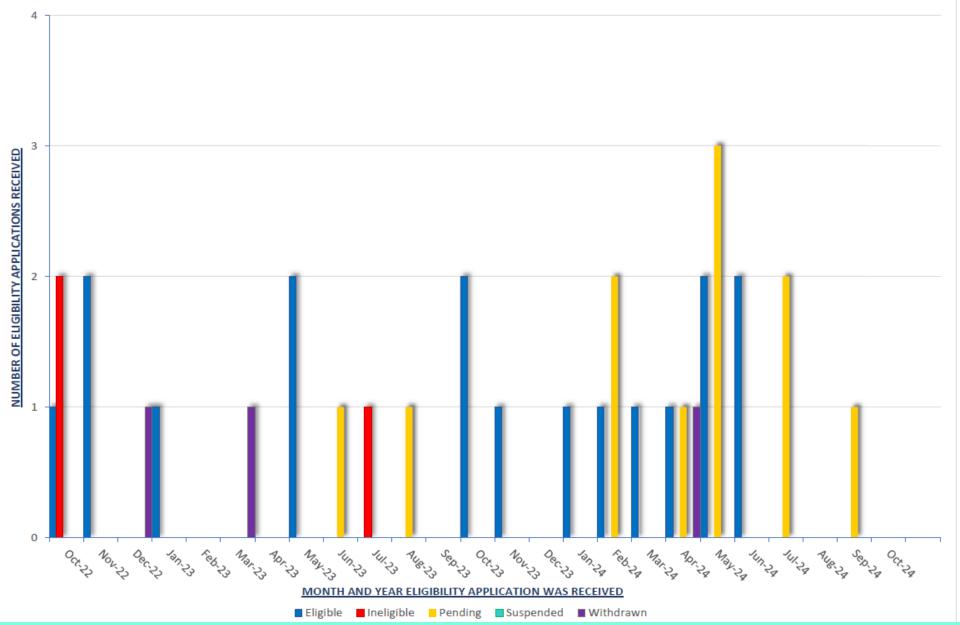

## ELIGIBILITY RATIFICATION November 18, 2024

| Location | Site Name                   | Facility ID #        | DEQ Rel #<br>Release Year | Eligibility Determination –<br>Staff Recommendation Date                                             |
|----------|-----------------------------|----------------------|---------------------------|------------------------------------------------------------------------------------------------------|
| Belgrade | Yellowstone Jet Center      | 1604440<br>TID 21287 | 6502<br>Sept 2022         | Reviewed 10/15/24.<br>Recommended Eligible.                                                          |
| Butte    | Former Mahagin's<br>Texaco  | 0032521<br>TID32521  | 6550<br>May 2023          | Reviewed 4/23/2024.<br>Recommended Ineligible.                                                       |
| Hamilton | Town Pump Inc<br>Hamilton 1 | 4109670<br>26952     | 6660<br>Mar 2024          | Reviewed 10/23/24.<br>Recommended Eligible.                                                          |
| Helena   | Town Pump Helena 8          | 5613846<br>TID30528  | 6658<br>Mar 2024          | Reviewed 10/23/24.<br>Recommended Eligible.                                                          |
| Superior | Town Pump Inc Superior      | 3108719<br>TID 25093 | 6498<br>Aug 2022          | Reviewed 10/23/24.<br>All Petroleum Tanks Recommended<br>Eligible.<br>(Vehicle/Installer Insurance.) |
| Тгоу     | Town Pump Inc Troy          | 2708722<br>24241     | 6641<br>Nov 2023          | Reviewed 10/30/24.<br>Recommended Eligible.                                                          |