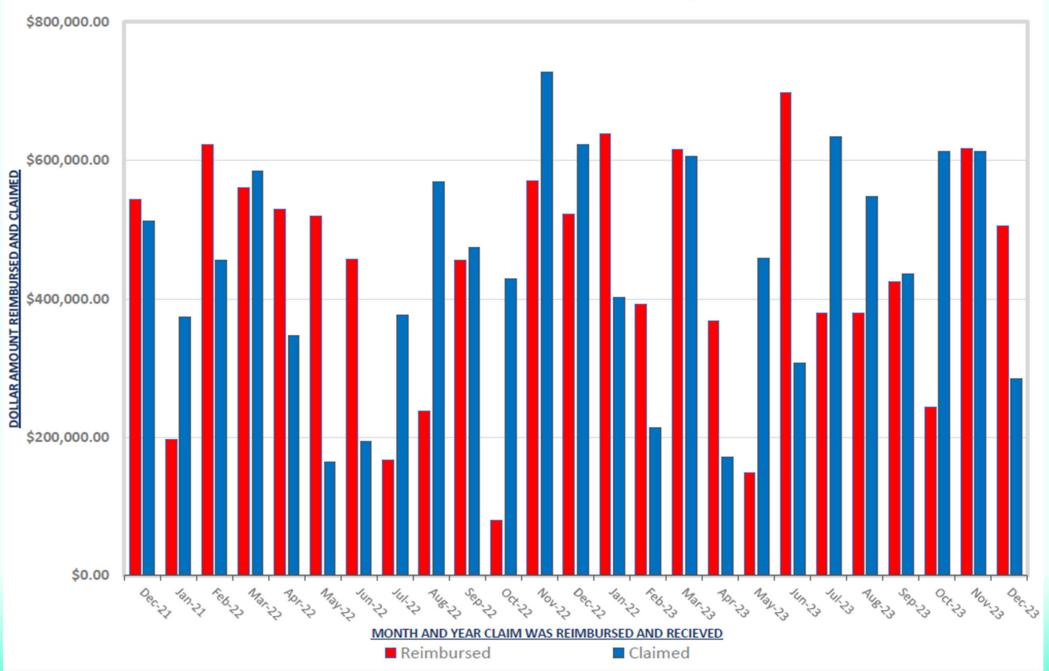

#### WEEKLY CLAIM REIMBURSEMENTS February 5, 2024, BOARD MEETING

| Week of  | Number of Claims | Funds Reimbursed |
|----------|------------------|------------------|
| 11-1-23  | 26               | \$115,765.42     |
| 11-8-23  | 15               | \$161,915.60     |
| 11-15-23 | 15               | \$172,439.51     |
| 11-22-23 | 24               | \$123,551.93     |
| 12-6-23  | 13               | \$233,038.75     |
| 12-13-23 | 19               | \$110,713.10     |
| 12-20-23 | 10               | \$130,004.96     |
| 1-10-24  | 25               | \$311,583.34     |
| Total    | 147              | \$1,359,012.61   |