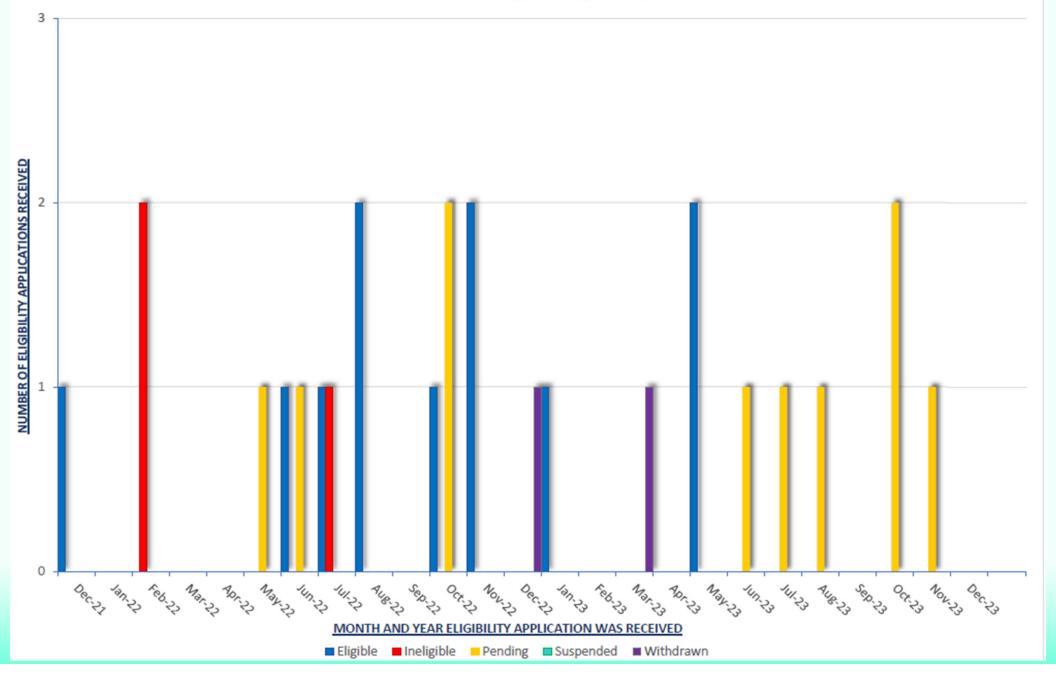

## Eligibility Ratification

| Location  | Site Name                    | Facility ID #        | DEQ Rel #<br>Release Year | Eligibility Determination –<br>Staff Recommendation Date |
|-----------|------------------------------|----------------------|---------------------------|----------------------------------------------------------|
| Broadus   | Alderman Oil<br>Company, Inc | 3803951<br>TID26549  | Voluntary<br>Registration | Reviewed 5/3/2023.<br>Recommended potentially eligible.  |
| Mill Iron | Mill Iron Restaurant         | 0604114<br>TID 18283 | 2397<br>Oct 1994          | Reviewed 1/5/2024.<br>Recommended eligible.              |