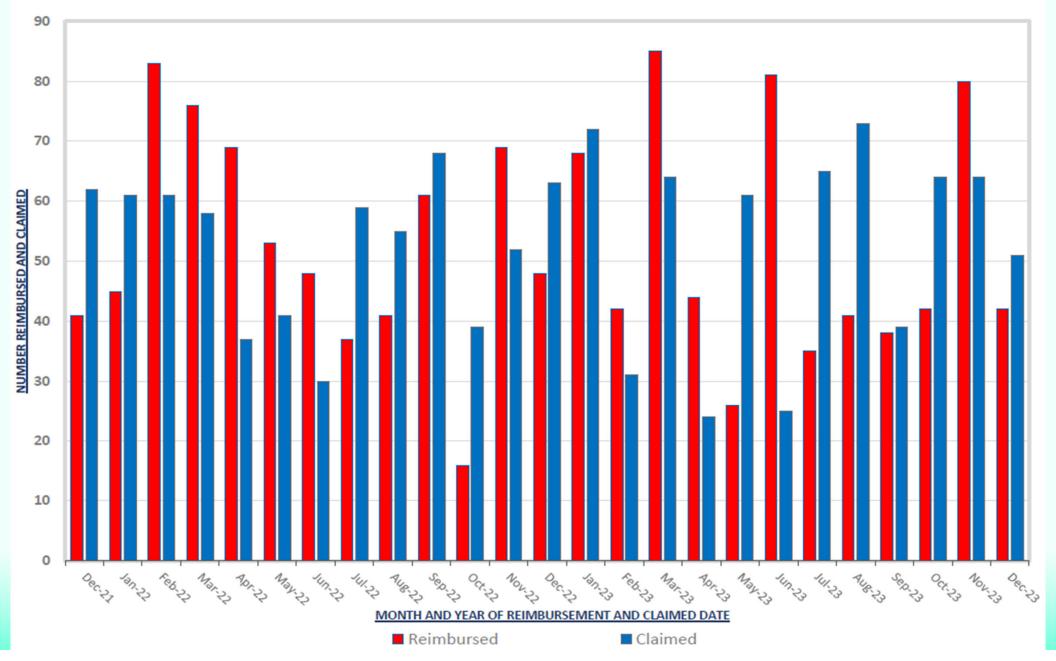

#### WEEKLY CLAIM REIMBURSEMENTS February 5, 2024, BOARD MEETING

| Week of  | Number of Claims | Funds Reimbursed |
|----------|------------------|------------------|
| 11-1-23  | 26               | \$115,765.42     |
| 11-8-23  | 15               | \$161,915.60     |
| 11-15-23 | 15               | \$172,439.51     |
| 11-22-23 | 24               | \$123,551.93     |
| 12-6-23  | 13               | \$233,038.75     |
| 12-13-23 | 19               | \$110,713.10     |
| 12-20-23 | 10               | \$130,004.96     |
| 1-10-24  | 25               | \$311,583.34     |
| Total    | 147              | \$1,359,012.61   |