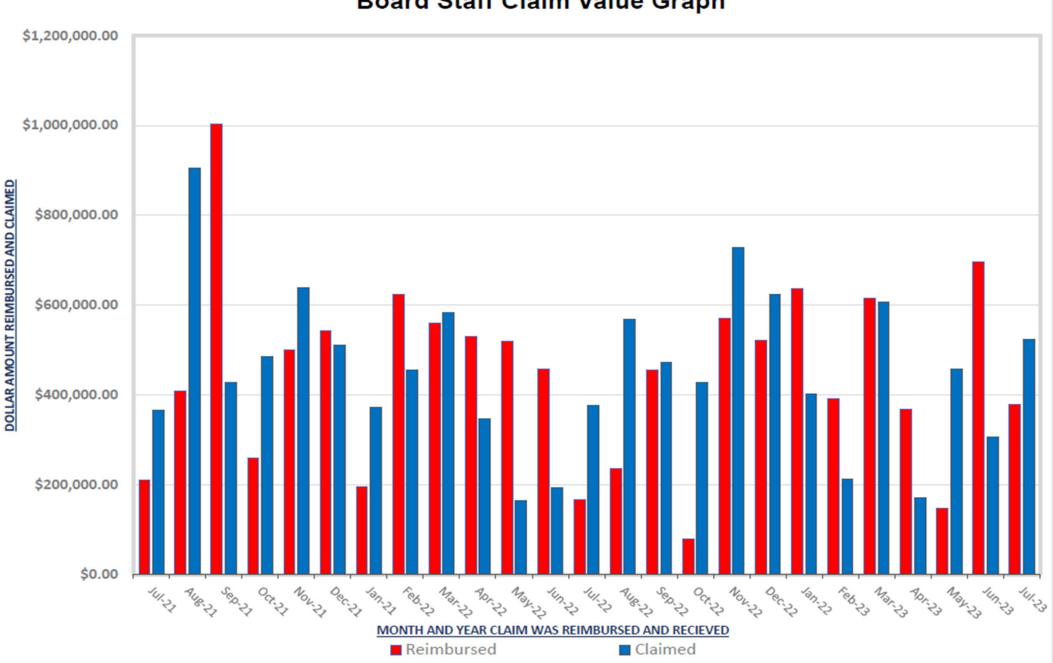

# Claims Over \$25,000.00

| Facility Name<br>Location                              | Facility-<br>Release<br>ID# | Claim#    | Claimed<br>Amount | Adjustments | Penalty | Co-pay   | **Estimated<br>Reimbursement |
|--------------------------------------------------------|-----------------------------|-----------|-------------------|-------------|---------|----------|------------------------------|
| Conomart Superstore 5 Billings                         | 56-06967<br>4465            | 20230526A | \$47,017.34       | \$475.00    | -0-     | \$767.62 | \$45,774.72                  |
| Paxon Carpets<br>Miles City                            | 56-13940<br>3889            | 20230525A | \$29,979.54       | -0-         | -0-     | -0-      | \$29,979.54                  |
| ***Polson Conoco Formerly Bjork Distributing 4 Corners | 24-06862<br>193             | 20230302F | \$52,300.56       | \$11,316.96 | -0-     | -0-      | \$40,983.60                  |
| Total                                                  |                             |           | \$129,297.44      | \$11,791.96 | -0-     | \$767.62 | \$116,737.86                 |