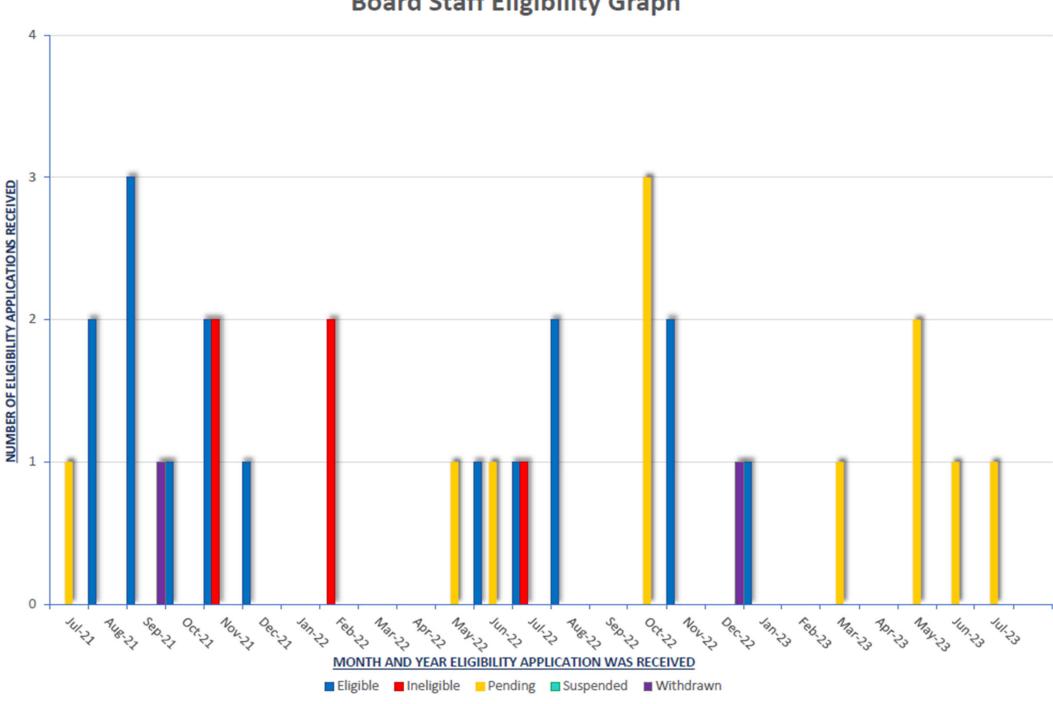

### Eligibility Ratification

Board Staff Recommendations Pertaining to Eligibility From May 18, 2023 through August 23, 2023

| Location      | Site Name                   | Facility ID # | DEQ Rel #    | Eligibility Determination – |
|---------------|-----------------------------|---------------|--------------|-----------------------------|
|               |                             |               | Release Year | Staff Recommendation Date   |
| White Sulphur | MDT WSS 3 <sup>rd</sup> Ave | 3012376       | 6522         | Reviewed 8/22/23.           |
| Springs       | SW                          | TID25004      | Mar 2023     | Recommended Eligible.       |