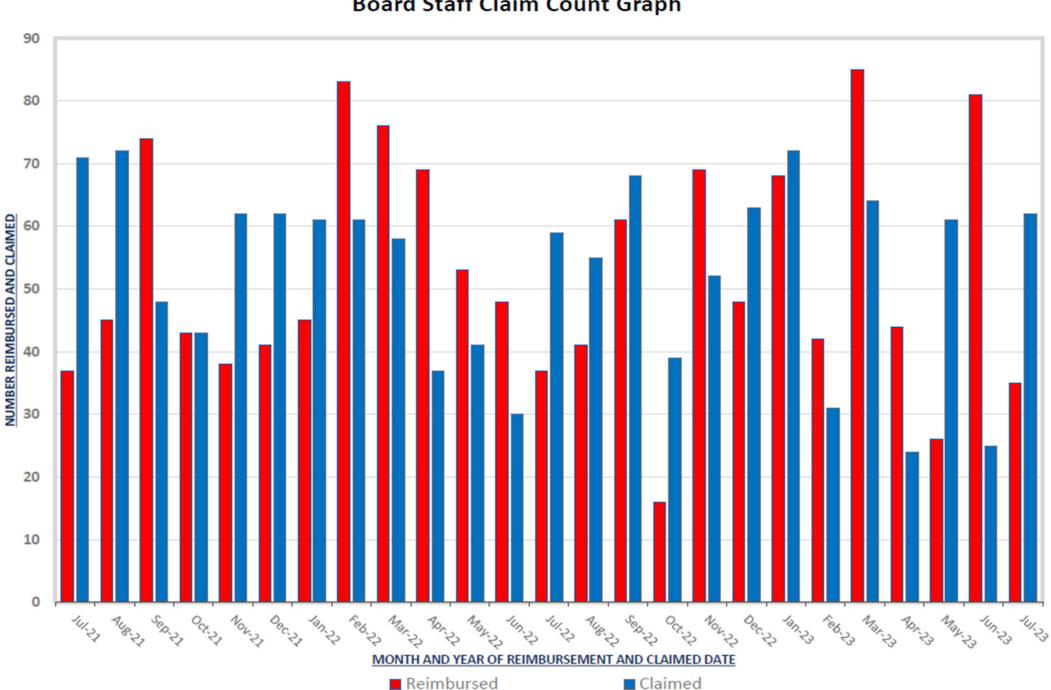

# WEEKLY & DENIED CLAIM REIMBURSEMENTS

ACTION ITEM September 11, 2023

|         | EEKLY CLAIM REIMBURSEMENTS<br>September 11, 2023 BOARD MEETING |                  |
|---------|----------------------------------------------------------------|------------------|
| Week of | Number of Claims                                               | Funds Reimbursed |
| 5-31-23 | 29                                                             | \$152,621.68     |
| 6-7-23  | 12                                                             | \$144,757.04     |
| 6-21-23 | 27                                                             | \$139,921.43     |
| 6-28-23 | 17                                                             | \$185,984.00     |
| 7-12-23 | 15                                                             | \$230,688.97     |
| 7-26-23 | 20                                                             | \$123,434.81     |
| 8-9-23  | 24                                                             | \$259,392.92     |
| 8-16-23 | 17                                                             | \$76,348.07      |
| Total   | 161                                                            | \$1,313,148.92   |