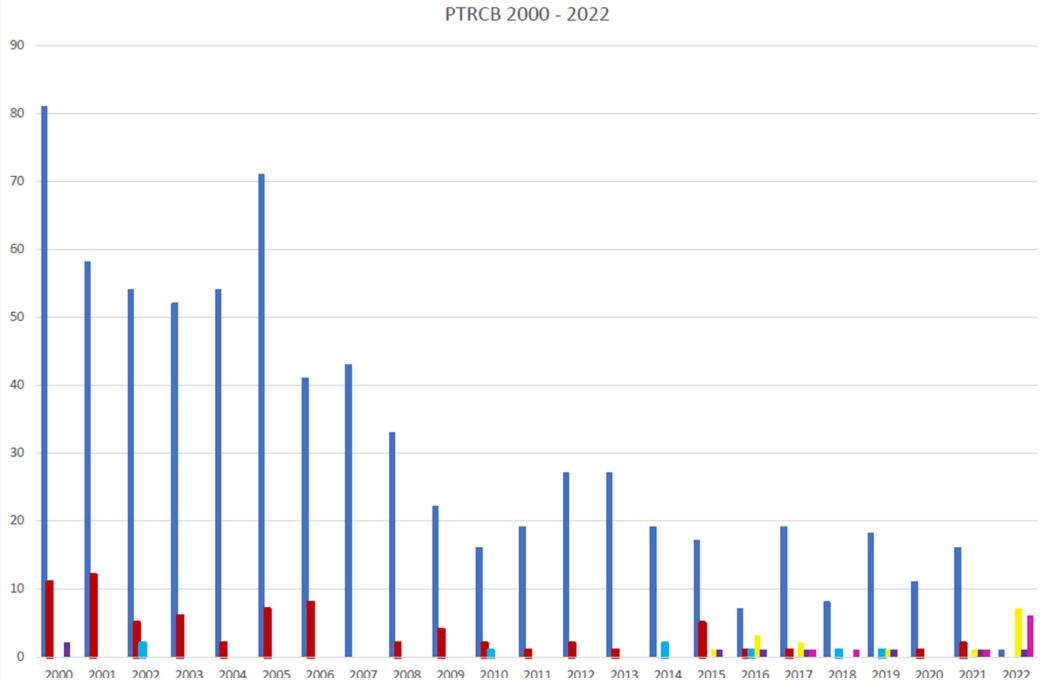

## WEEKLY & DENIED CLAIM April 3, 2023 REIMBURSEMENTS

| WEEKLY CLAIM REIMBURSEMENTS |                  |                  |  |  |  |  |  |
|-----------------------------|------------------|------------------|--|--|--|--|--|
| April 3, 2023 BOARD MEETING |                  |                  |  |  |  |  |  |
| Week of                     | Number of Claims | Funds Reimbursed |  |  |  |  |  |
| 1-18-23                     | 16               | \$156,538.00     |  |  |  |  |  |
| 2-1-23                      | 24               | \$279,581.32     |  |  |  |  |  |
| 2-8-23                      | 19               | \$204,089.57     |  |  |  |  |  |
| 2-15-23                     | 23               | \$125,994.62     |  |  |  |  |  |
| 3-1-23                      | 25               | \$78,479.95      |  |  |  |  |  |
| 3-8-23                      | <u>15</u>        | \$104,105.45     |  |  |  |  |  |
| Total                       | 122              | \$948,788,91     |  |  |  |  |  |