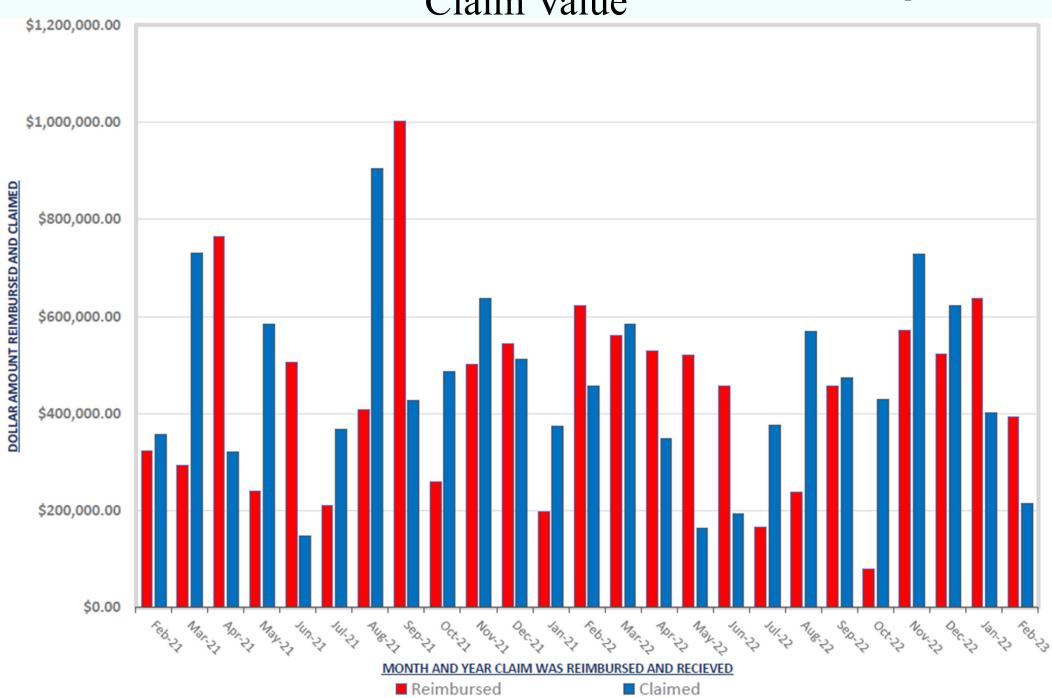

## WEEKLY & DENIED CLAIM April 3, 2023 REIMBURSEMENTS

| WEEKLY CLAIM REIMBURSEMENTS |                  |                  |  |  |  |  |  |
|-----------------------------|------------------|------------------|--|--|--|--|--|
| April 3, 2023 BOARD MEETING |                  |                  |  |  |  |  |  |
| Week of                     | Number of Claims | Funds Reimbursed |  |  |  |  |  |
| 1-18-23                     | 16               | \$156,538.00     |  |  |  |  |  |
| 2-1-23                      | 24               | \$279,581.32     |  |  |  |  |  |
| 2-8-23                      | 19               | \$204,089.57     |  |  |  |  |  |
| 2-15-23                     | 23               | \$125,994.62     |  |  |  |  |  |
| 3-1-23                      | 25               | \$78,479.95      |  |  |  |  |  |
| 3-8-23                      | <u>15</u>        | \$104,105.45     |  |  |  |  |  |
| Total                       | 122              | \$948,788,91     |  |  |  |  |  |