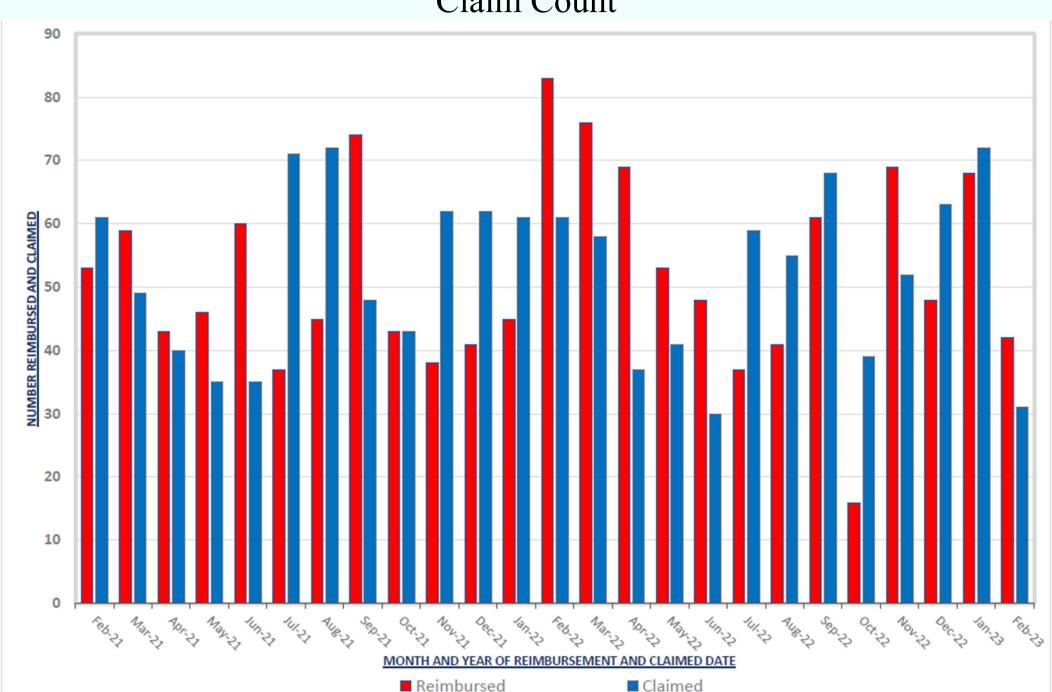

## WEEKLY & DENIED CLAIM April 3, 2023 REIMBURSEMENTS

| WEEKLY CLAIM REIMBURSEMENTS |                  |                  |  |  |  |  |  |
|-----------------------------|------------------|------------------|--|--|--|--|--|
| April 3, 2023 BOARD MEETING |                  |                  |  |  |  |  |  |
| Week of                     | Number of Claims | Funds Reimbursed |  |  |  |  |  |
| 1-18-23                     | 16               | \$156,538.00     |  |  |  |  |  |
| 2-1-23                      | 24               | \$279,581.32     |  |  |  |  |  |
| 2-8-23                      | 19               | \$204,089.57     |  |  |  |  |  |
| 2-15-23                     | 23               | \$125,994.62     |  |  |  |  |  |
| 3-1-23                      | 25               | \$78,479.95      |  |  |  |  |  |
| 3-8-23                      | <u>15</u>        | \$104,105.45     |  |  |  |  |  |
| Total                       | 122              | \$948,788,91     |  |  |  |  |  |