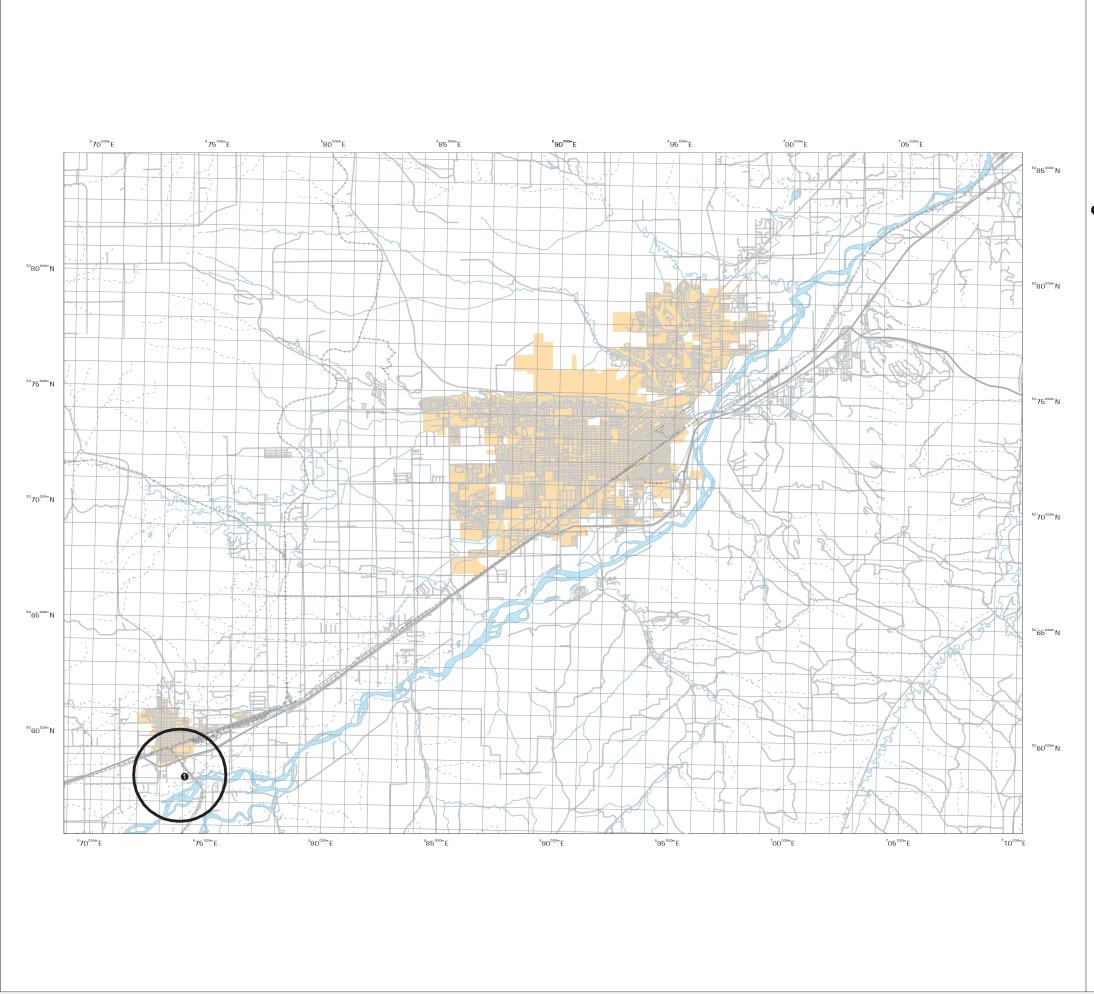

## Laurel Sulfur Dioxide Nonattainment Area

LAUREL SO2 Nonattainment Area:\*
The portion of Laurel and vicinity located within a 2.0 kilometer radius centered on Tank 61:
(UTM point coordinate 673852mE; 5058129mN) at the Laurel Cenex petroleum refinery.

\* Boundary as described in the Billings/Laurel SO2 SIP page 56.6.1 (1).

Laurel Farm SO2 SPM monitoring site. Years of Record 1987 to present. AIRS number 30-111-0016, UTM location Zone 12, 674070mE; 5058075mN.

## LEGEND

Designated Sulfur Dioxide Nonattainment Area Boundary

— Improved Road

---- Interstate Highway

— Trail

Railroad
River

Stream

— UTM Grid

Municipal Area

Water Body

NRIS does not guarantee the data for functionality, accuracy, or being free from errors. The user assumes responsibility to verify usability for their purposes.

Background data from TIGER files and BLM PLSS or UTM grid generated in Arc/Info.