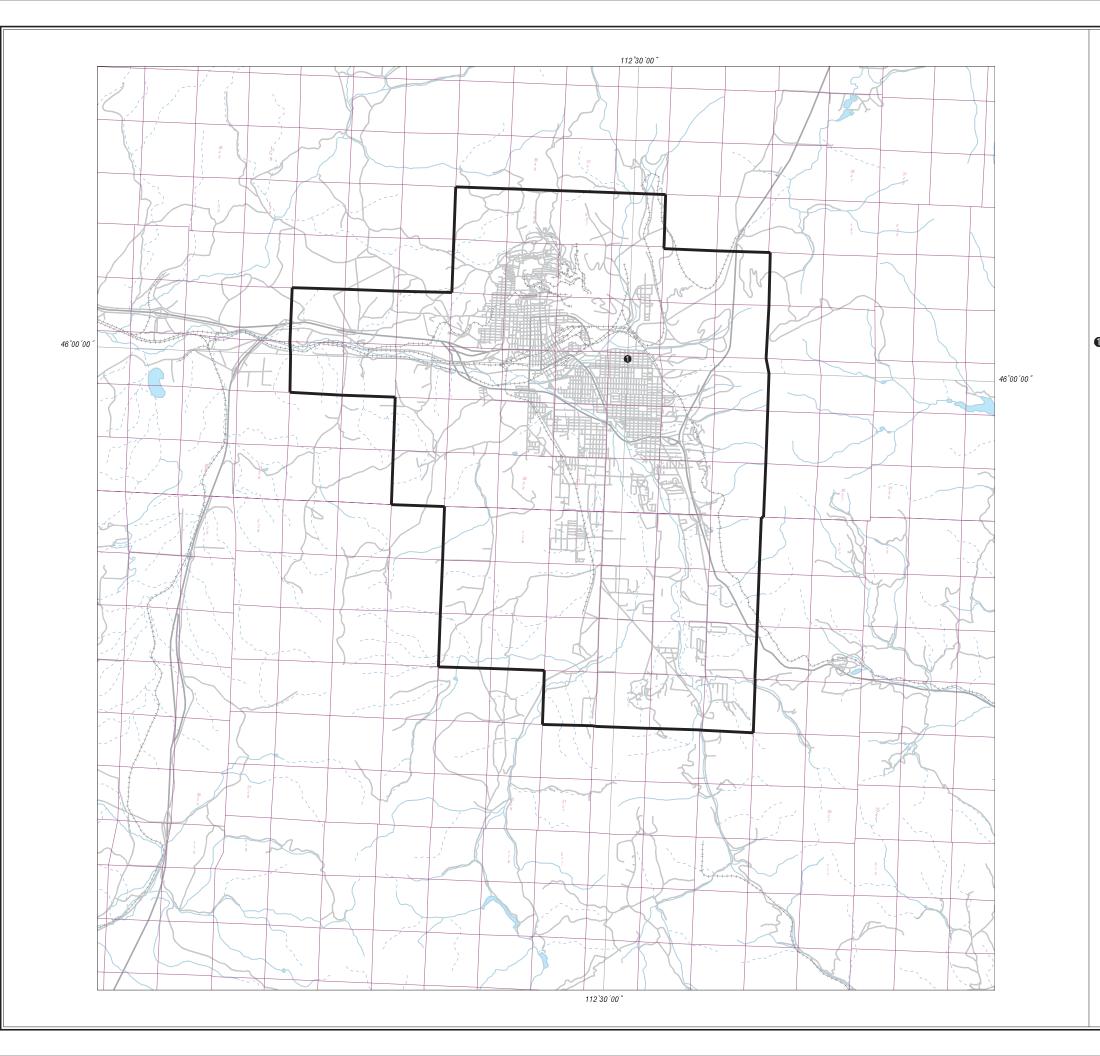

## Butte PM-10 Nonattainment Area

BUTTE PM-10 Nonattainment Area:\*
The NW corner of Section 2, T3N, R8W;
thence easterly to NE corner Section 5, T3N, R7W;
thence southerly to NW corner section 9, T3N, R7W;
thence easterly to NE corner Section 10, T3N, R7W;
thence southerly to SE corner Section 12, T2N, T7W;
thence westerly to SW corner Section 19, T2N, R7W;
thence northerly to NW corner Section 19, T2N, R7W; thence westerly to SW corner Section 19, 12N, R5W; thence westerly to SW corner Section 14, T2N, R5W; thence northerly to SW corner Section 35, T3N, R6W; thence westerly to SW corner Section 34, T3N, R6W; thence northerly to NW to corner Section 27, T3N, R6W; thence westerly to SW corner Section 20, T3N, R8W; thence northerly to NW corner Section 17, T3N, R8W; thence easterly to NW corner Section 14, T3N, R8W; thence northerly to the point of beginning.

\* Boundary as described by 56 FR 56794, November 6, 1991.

1 Greely School PM-10 SLAMS monitoring site. Began oreaty School FWF-10 SLAWS monitoring site. Began operation 10/1/93 with TEOM continuous monitor. Years of Record 1985 to present. AIRS number 30-093-0005, UTM location Zone 12, 383853mE; 5095201mN.

## LEGEND

Designated PM-10 Nonattainment Area Boundary

Improved Road Interstate Highway

Trail

Railroad River

> Stream Public Land Survey

Municipal Area Water Body

NRIS does not guarantee the data for functionality, accuracy, or being free from errors. The user assumes responsibility to verify usability for their purposes.

Background data from TIGER files and BLM PLSS or UTM grid generated in Arc/Info.