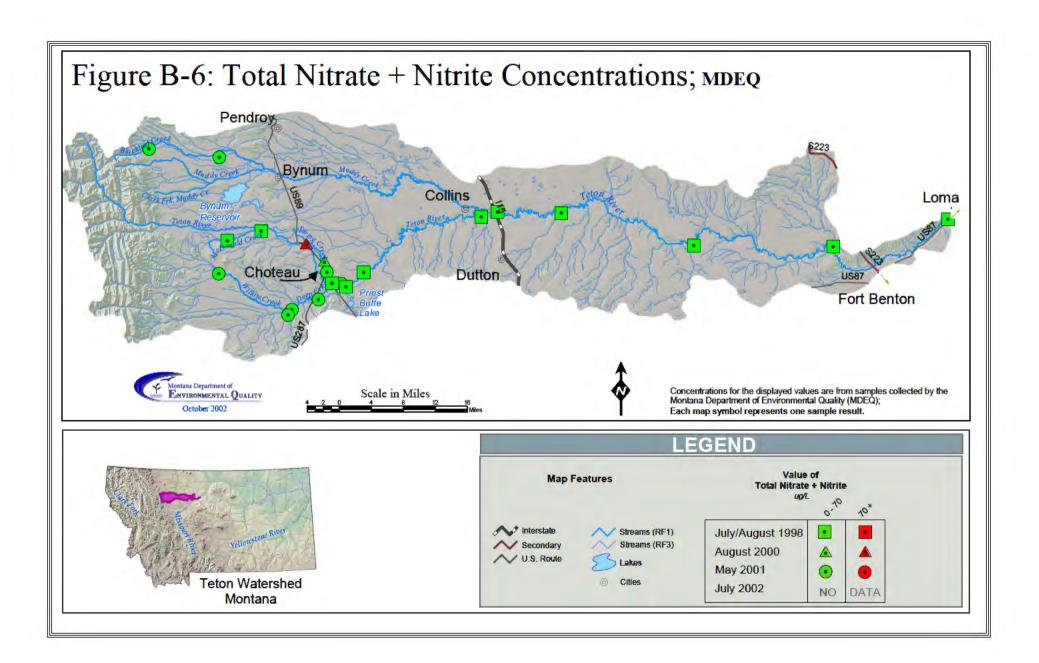

## **APPENDIX B - WATER QUALITY DATA MAPS**

- Figure B-1a Specific Conductance Concentrations MDEQ Data
- Figure B-1b Specific Conductance Concentrations Volunteer Data; Median
- Figure B-1c Specific Conductance Concentrations Volunteer Data; Maximum
- Figure B-2 Total (Recoverable) Selenium Concentrations MDEQ Data
- Figure B-3 Total Suspended Solids Concentrations MDEQ Data
- Figure B-4a Summer Water Temperature MDEQ Data
- Figure B-4b Summer Water Temperature Volunteer Data; Median
- Figure B-5 Total Nitrogen Concentrations MDEQ Data; Maximum
- Figure B-6 Total Nitrate + Nitrate Concentrations MDEQ Data
- Figure B-7 Total Phosphorus Concentrations MDEQ Data