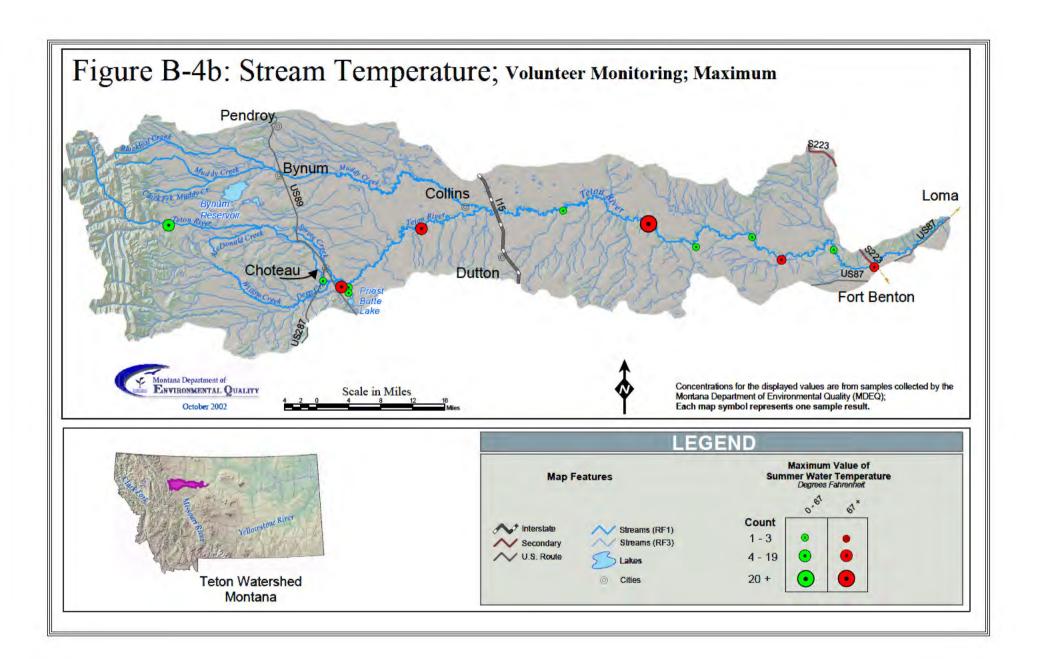

## **APPENDIX B - WATER QUALITY DATA MAPS**

- Figure B-1a Specific Conductance Concentrations MDEQ Data
- Figure B-1b Specific Conductance Concentrations Volunteer Data; Median
- Figure B-1c Specific Conductance Concentrations Volunteer Data; Maximum
- Figure B-2 Total (Recoverable) Selenium Concentrations MDEQ Data
- Figure B-3 Total Suspended Solids Concentrations MDEQ Data
- Figure B-4a Summer Water Temperature MDEQ Data
- Figure B-4b Summer Water Temperature Volunteer Data; Median
- Figure B-5 Total Nitrogen Concentrations MDEQ Data; Maximum
- Figure B-6 Total Nitrate + Nitrate Concentrations MDEQ Data
- Figure B-7 Total Phosphorus Concentrations MDEQ Data