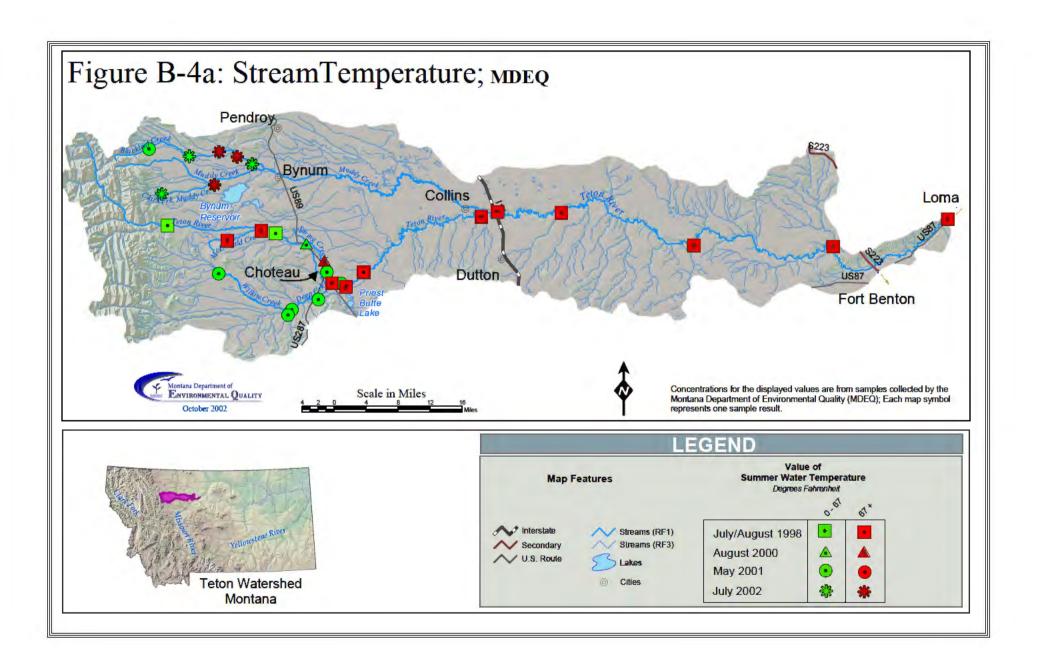

## **APPENDIX B - WATER QUALITY DATA MAPS**

- Figure B-1a Specific Conductance Concentrations MDEQ Data
- Figure B-1b Specific Conductance Concentrations Volunteer Data; Median
- Figure B-1c Specific Conductance Concentrations Volunteer Data; Maximum
- Figure B-2 Total (Recoverable) Selenium Concentrations MDEQ Data
- Figure B-3 Total Suspended Solids Concentrations MDEQ Data
- Figure B-4a Summer Water Temperature MDEQ Data
- Figure B-4b Summer Water Temperature Volunteer Data; Median
- Figure B-5 Total Nitrogen Concentrations MDEQ Data; Maximum
- Figure B-6 Total Nitrate + Nitrate Concentrations MDEQ Data
- Figure B-7 Total Phosphorus Concentrations MDEQ Data