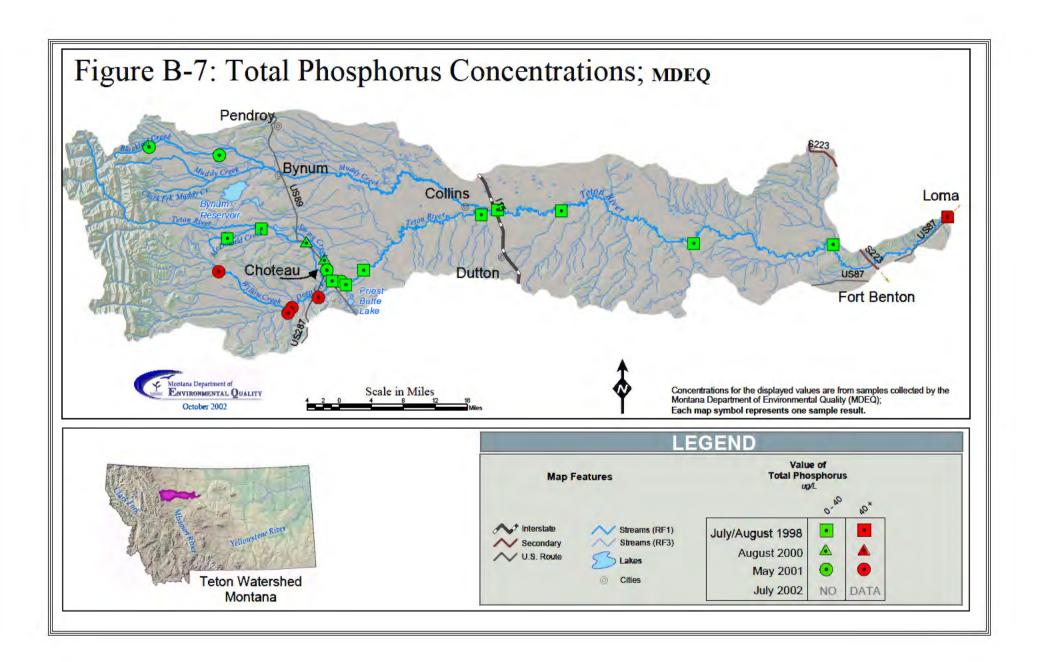

## **APPENDIX B - WATER QUALITY DATA MAPS**

- Figure B-1a Specific Conductance Concentrations MDEQ Data
- Figure B-1b Specific Conductance Concentrations Volunteer Data; Median
- Figure B-1c Specific Conductance Concentrations Volunteer Data; Maximum
- Figure B-2 Total (Recoverable) Selenium Concentrations MDEQ Data
- Figure B-3 Total Suspended Solids Concentrations MDEQ Data
- Figure B-4a Summer Water Temperature MDEQ Data
- Figure B-4b Summer Water Temperature Volunteer Data; Median
- Figure B-5 Total Nitrogen Concentrations MDEQ Data; Maximum
- Figure B-6 Total Nitrate + Nitrate Concentrations MDEQ Data
- Figure B-7 Total Phosphorus Concentrations MDEQ Data