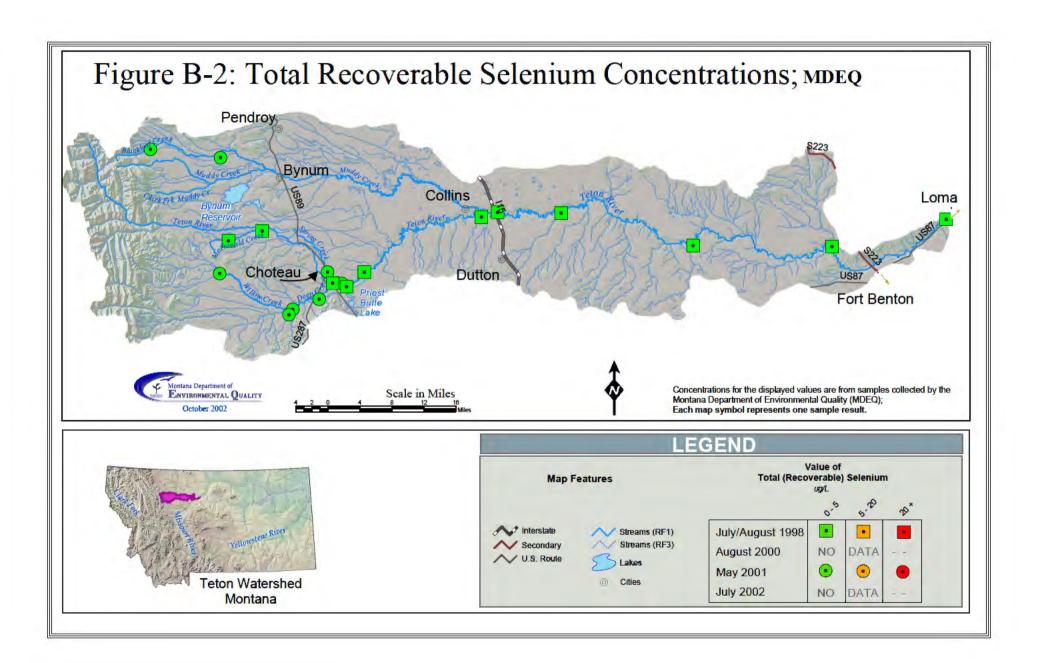

## **APPENDIX B - WATER QUALITY DATA MAPS**

- Figure B-1a Specific Conductance Concentrations MDEQ Data
- Figure B-1b Specific Conductance Concentrations Volunteer Data; Median
- Figure B-1c Specific Conductance Concentrations Volunteer Data; Maximum
- Figure B-2 Total (Recoverable) Selenium Concentrations MDEQ Data
- Figure B-3 Total Suspended Solids Concentrations MDEQ Data
- Figure B-4a Summer Water Temperature MDEQ Data
- Figure B-4b Summer Water Temperature Volunteer Data; Median
- Figure B-5 Total Nitrogen Concentrations MDEQ Data; Maximum
- Figure B-6 Total Nitrate + Nitrate Concentrations MDEQ Data
- Figure B-7 Total Phosphorus Concentrations MDEQ Data