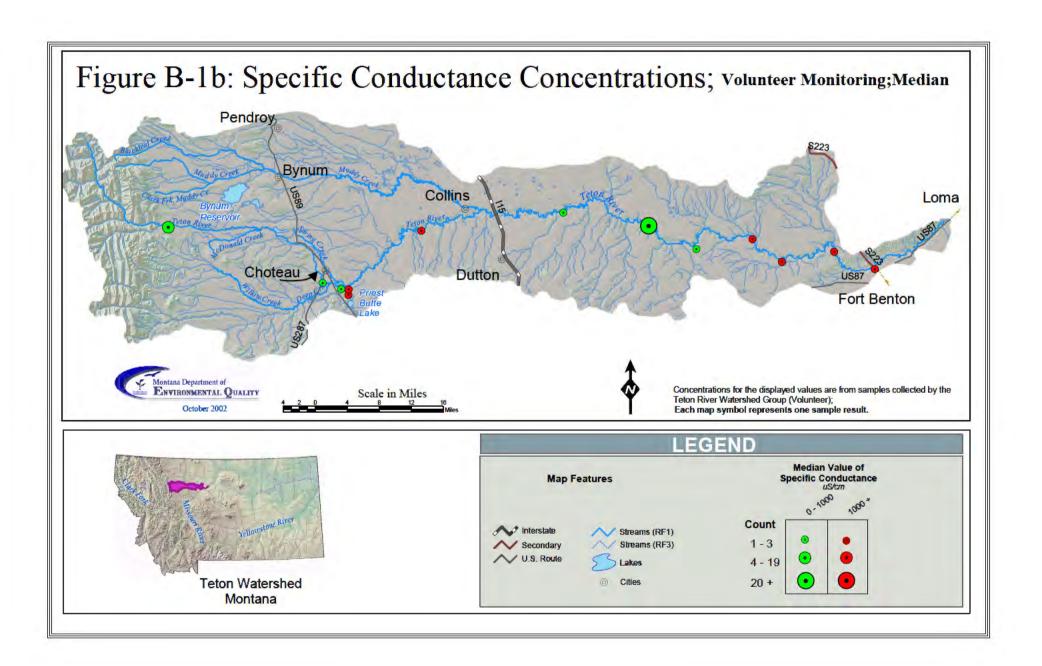

## **APPENDIX B - WATER QUALITY DATA MAPS**

- Figure B-1a Specific Conductance Concentrations MDEQ Data
- Figure B-1b Specific Conductance Concentrations Volunteer Data; Median
- Figure B-1c Specific Conductance Concentrations Volunteer Data; Maximum
- Figure B-2 Total (Recoverable) Selenium Concentrations MDEQ Data
- Figure B-3 Total Suspended Solids Concentrations MDEQ Data
- Figure B-4a Summer Water Temperature MDEQ Data
- Figure B-4b Summer Water Temperature Volunteer Data; Median
- Figure B-5 Total Nitrogen Concentrations MDEQ Data; Maximum
- Figure B-6 Total Nitrate + Nitrate Concentrations MDEQ Data
- Figure B-7 Total Phosphorus Concentrations MDEQ Data