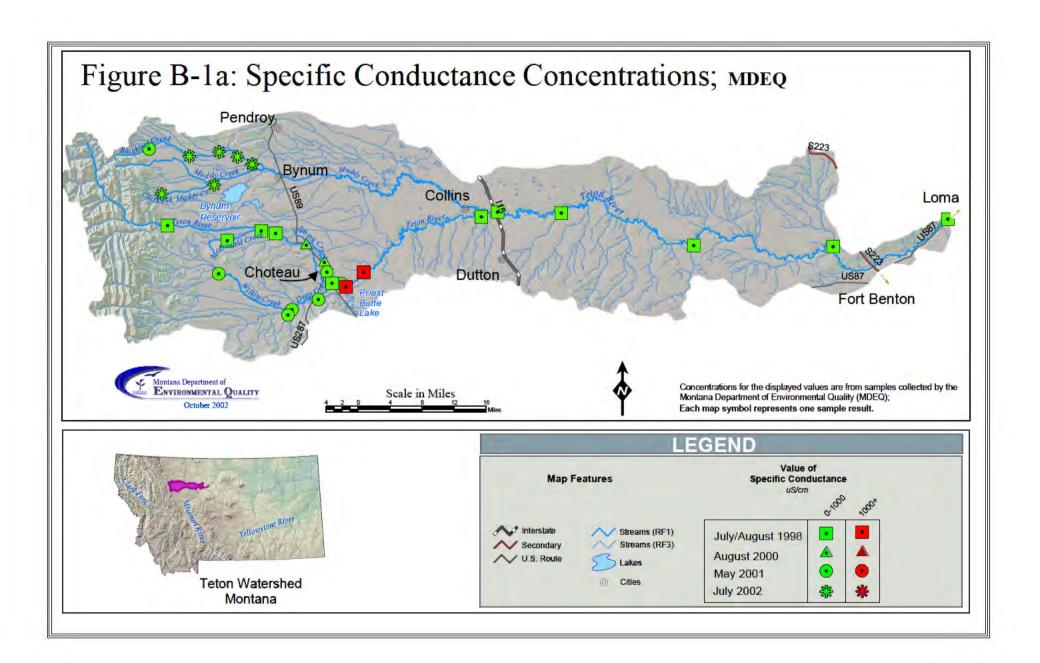

## **APPENDIX B - WATER QUALITY DATA MAPS**

- Figure B-1a Specific Conductance Concentrations MDEQ Data
- Figure B-1b Specific Conductance Concentrations Volunteer Data; Median
- Figure B-1c Specific Conductance Concentrations Volunteer Data; Maximum
- Figure B-2 Total (Recoverable) Selenium Concentrations MDEQ Data
- Figure B-3 Total Suspended Solids Concentrations MDEQ Data
- Figure B-4a Summer Water Temperature MDEQ Data
- Figure B-4b Summer Water Temperature Volunteer Data; Median
- Figure B-5 Total Nitrogen Concentrations MDEQ Data; Maximum
- Figure B-6 Total Nitrate + Nitrate Concentrations MDEQ Data
- Figure B-7 Total Phosphorus Concentrations MDEQ Data