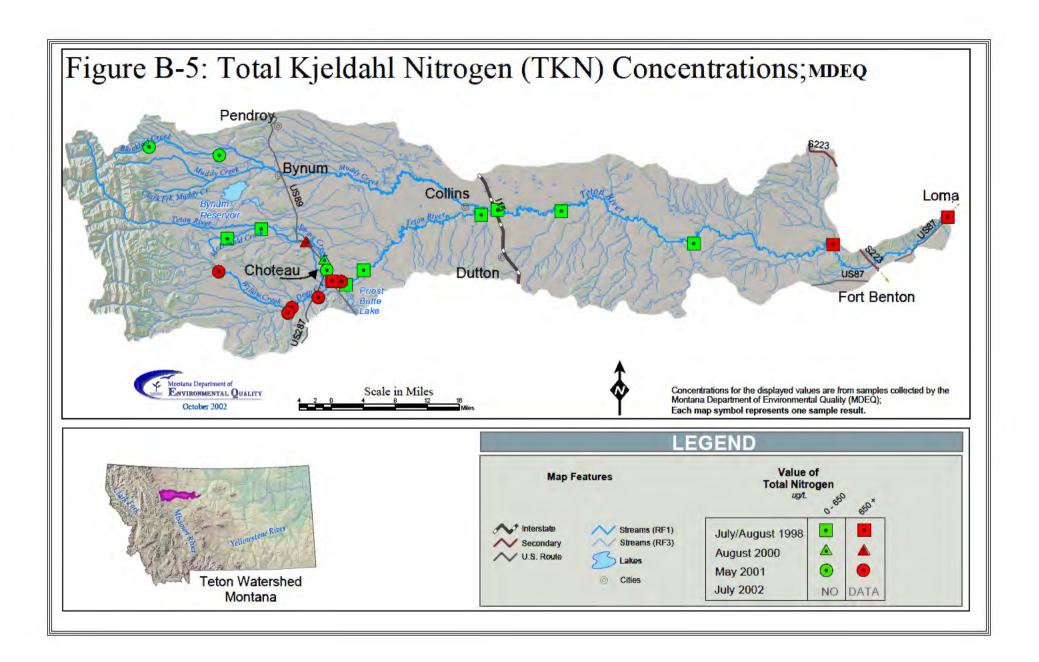

## **APPENDIX B - WATER QUALITY DATA MAPS**

- Figure B-1a Specific Conductance Concentrations MDEQ Data
- Figure B-1b Specific Conductance Concentrations Volunteer Data; Median
- Figure B-1c Specific Conductance Concentrations Volunteer Data; Maximum
- Figure B-2 Total (Recoverable) Selenium Concentrations MDEQ Data
- Figure B-3 Total Suspended Solids Concentrations MDEQ Data
- Figure B-4a Summer Water Temperature MDEQ Data
- Figure B-4b Summer Water Temperature Volunteer Data; Median
- Figure B-5 Total Nitrogen Concentrations MDEQ Data; Maximum
- Figure B-6 Total Nitrate + Nitrate Concentrations MDEQ Data
- Figure B-7 Total Phosphorus Concentrations MDEQ Data