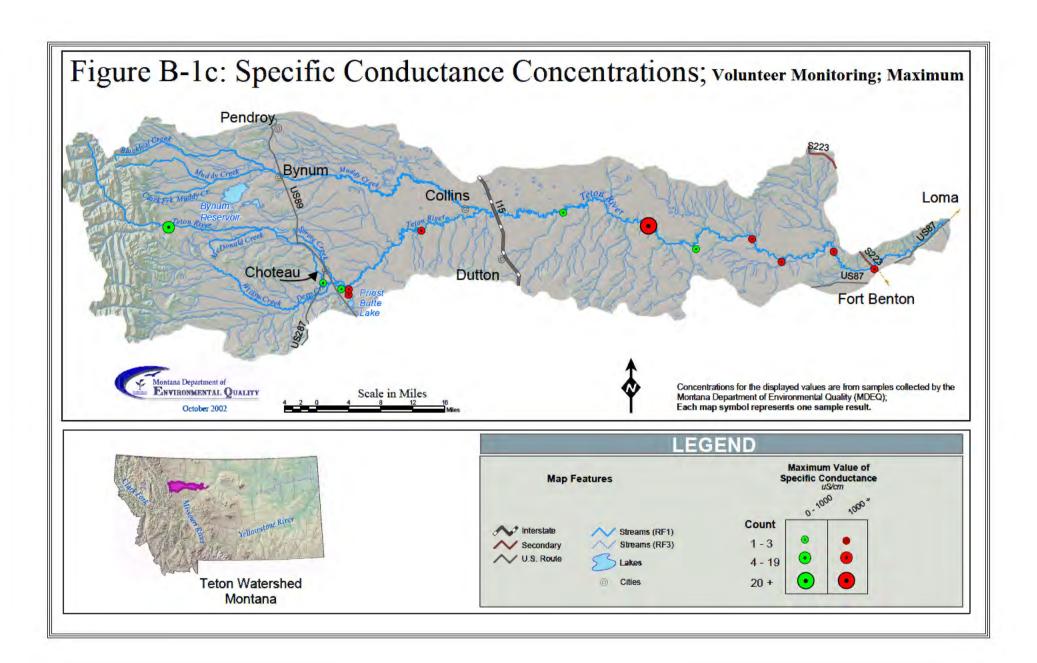

## **APPENDIX B - WATER QUALITY DATA MAPS**

- Figure B-1a Specific Conductance Concentrations MDEQ Data
- Figure B-1b Specific Conductance Concentrations Volunteer Data; Median
- Figure B-1c Specific Conductance Concentrations Volunteer Data; Maximum
- Figure B-2 Total (Recoverable) Selenium Concentrations MDEQ Data
- Figure B-3 Total Suspended Solids Concentrations MDEQ Data
- Figure B-4a Summer Water Temperature MDEQ Data
- Figure B-4b Summer Water Temperature Volunteer Data; Median
- Figure B-5 Total Nitrogen Concentrations MDEQ Data; Maximum
- Figure B-6 Total Nitrate + Nitrate Concentrations MDEQ Data
- Figure B-7 Total Phosphorus Concentrations MDEQ Data