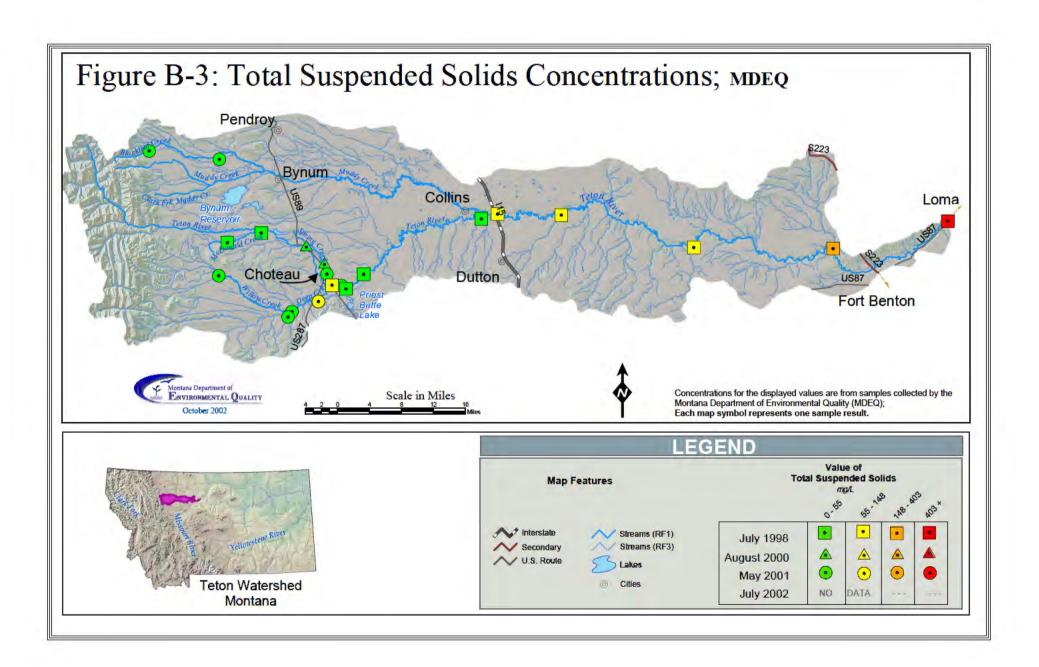

## **APPENDIX B - WATER QUALITY DATA MAPS**

- Figure B-1a Specific Conductance Concentrations MDEQ Data
- Figure B-1b Specific Conductance Concentrations Volunteer Data; Median
- Figure B-1c Specific Conductance Concentrations Volunteer Data; Maximum
- Figure B-2 Total (Recoverable) Selenium Concentrations MDEQ Data
- Figure B-3 Total Suspended Solids Concentrations MDEQ Data
- Figure B-4a Summer Water Temperature MDEQ Data
- Figure B-4b Summer Water Temperature Volunteer Data; Median
- Figure B-5 Total Nitrogen Concentrations MDEQ Data; Maximum
- Figure B-6 Total Nitrate + Nitrate Concentrations MDEQ Data
- Figure B-7 Total Phosphorus Concentrations MDEQ Data