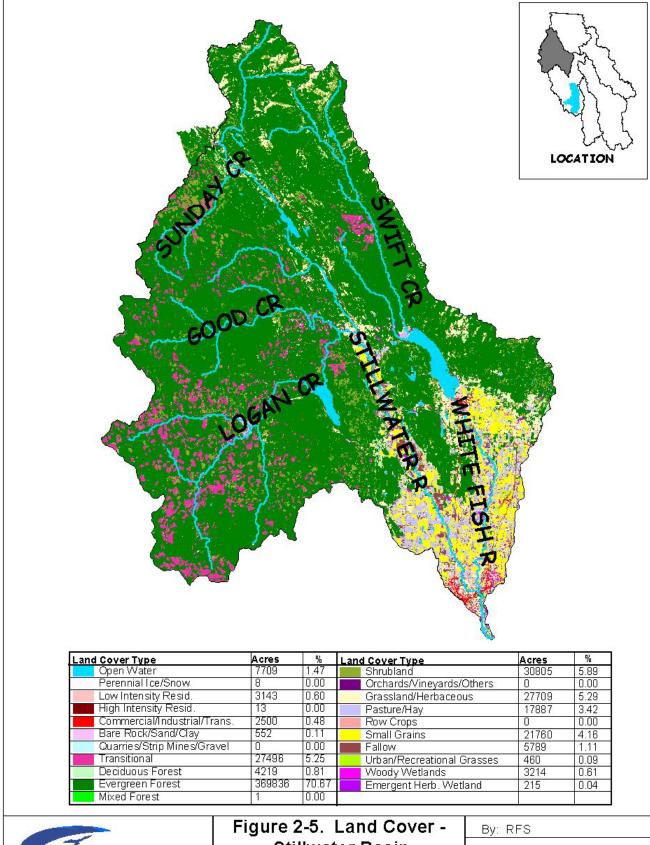

# **APPENDIX A** ADDITIONAL FIGURES

- Figure 2-4. Land Cover Flathead Lake Basin
- Figure 2-5. Land Cover Stillwater/Whitefish Basin
- Figure 2-6. Land Cover North Fork Basin Figure 2-7. Land Cover South Fork Basin Figure 2-8. Land Cover Middle Fork Basin

#### Appendix A

Stillwater Basin.

Source: USGS National Land Cover Dataset based on 1992 Landsat Thematic Mapper Imagery. Date: 2/5/01

f" \cb 0108 \arcview \projects \flathe ad \stillu

Montana Department of