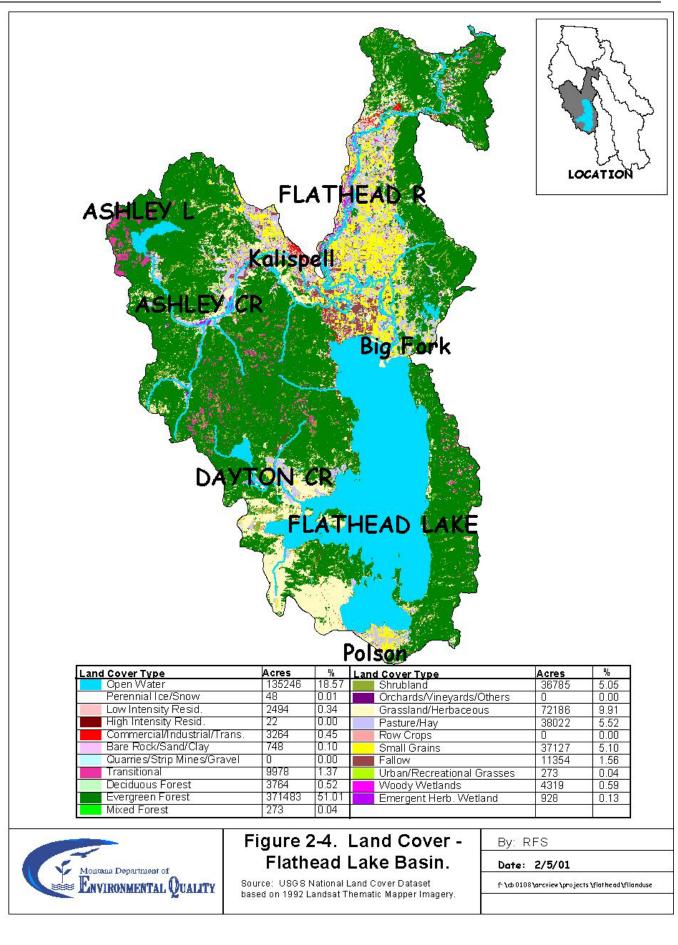

# **APPENDIX A** ADDITIONAL FIGURES

- Figure 2-4. Land Cover Flathead Lake Basin
- Figure 2-5. Land Cover Stillwater/Whitefish Basin
- Figure 2-6. Land Cover North Fork Basin Figure 2-7. Land Cover South Fork Basin Figure 2-8. Land Cover Middle Fork Basin