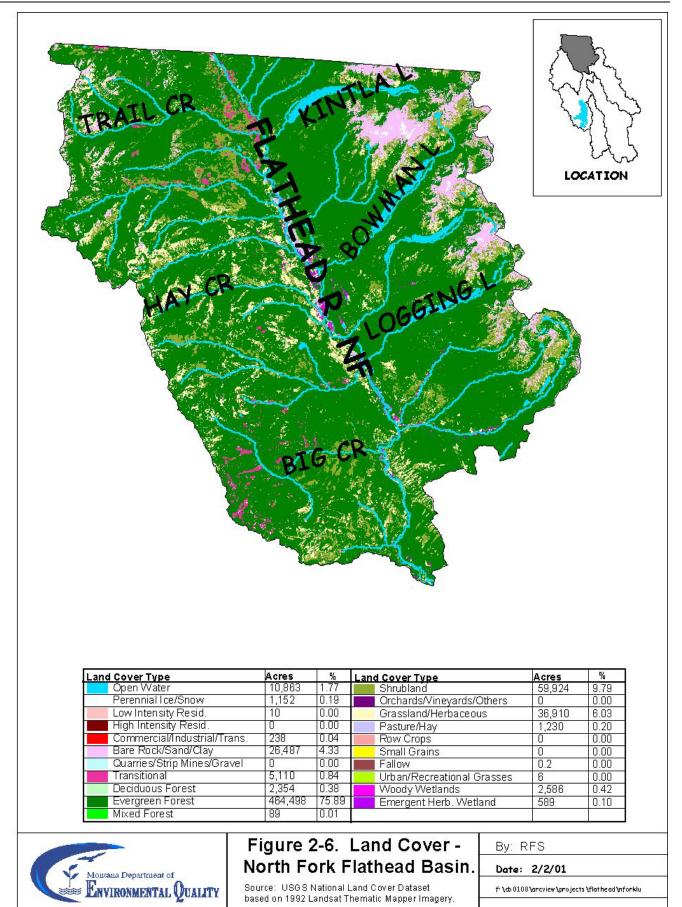

# **APPENDIX A** ADDITIONAL FIGURES

- Figure 2-4. Land Cover Flathead Lake Basin
- Figure 2-5. Land Cover Stillwater/Whitefish Basin
- Figure 2-6. Land Cover North Fork Basin Figure 2-7. Land Cover South Fork Basin Figure 2-8. Land Cover Middle Fork Basin