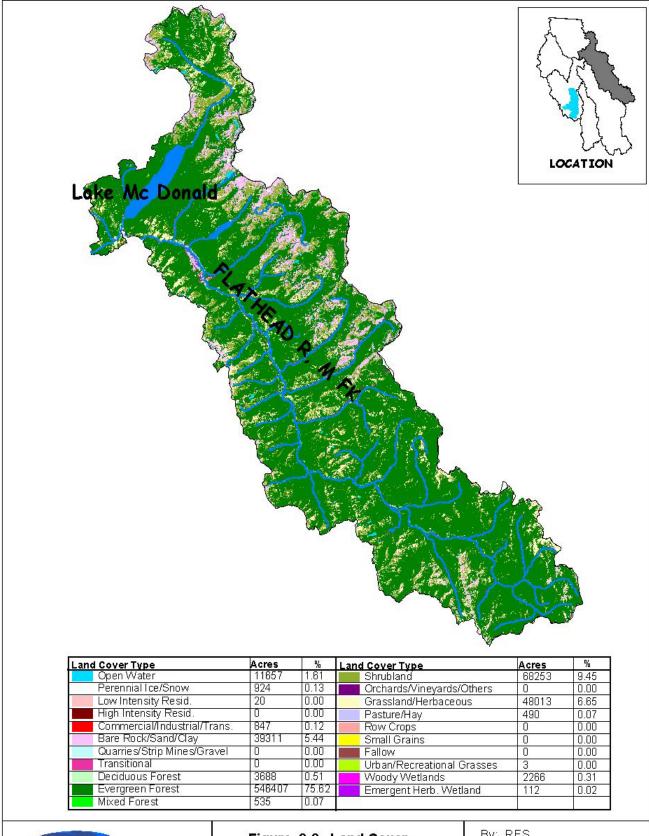

## Figure 2-8. Land Cover -MIDDLE FORK FLATHEAD BASIN

Source: USGS National Land Cover Dataset based on 1992 Landsat Thematic Mapper Imagery. By: RFS

Date: 2/5/01

f\* \cb 0108 \arcview \projects \flat head \M FFHL U