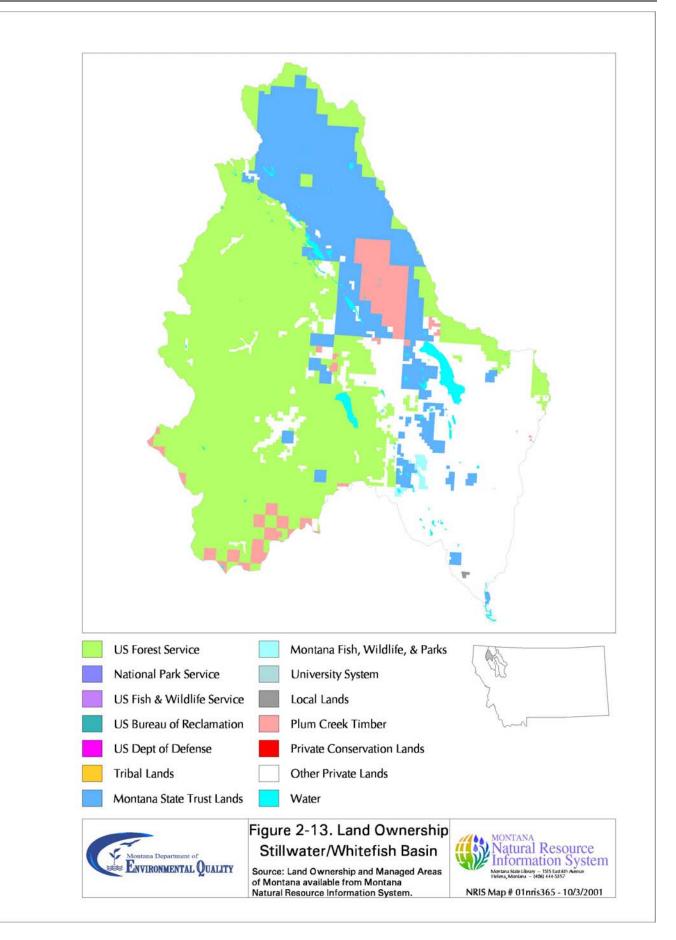

- Figure 2-9. Land Cover Swan Basin
- Figure 2-10. Shoreline Land Use
- Figure 2-11. Shoreline Housing Density
- Figure 2-12. Land Ownership Flathead Lake Basin
- Figure 2-13. Land Ownership Stillwater/Whitefish Basin
- Figure 2-14. Land Ownership North Fork Basin
- Figure 2-15. Land Ownership South Fork Basin
- Figure 2-16. Land Ownership Middle Fork Basin Figure 2-17. Land Ownership Swan Basin