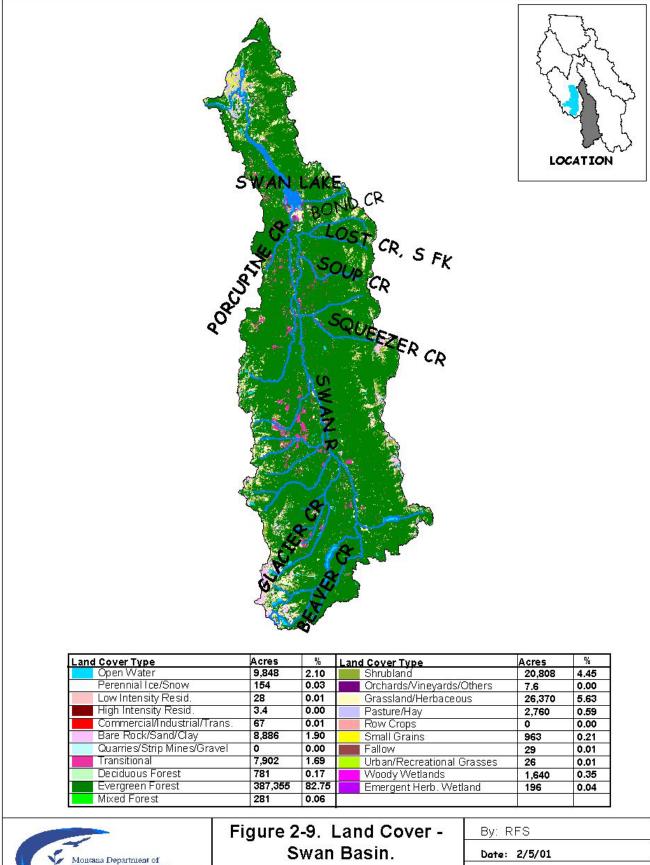

- Figure 2-9. Land Cover Swan Basin
- Figure 2-10. Shoreline Land Use
- Figure 2-11. Shoreline Housing Density
- Figure 2-12. Land Ownership Flathead Lake Basin
- Figure 2-13. Land Ownership Stillwater/Whitefish Basin
- Figure 2-14. Land Ownership North Fork Basin
- Figure 2-15. Land Ownership South Fork Basin
- Figure 2-16. Land Ownership Middle Fork Basin Figure 2-17. Land Ownership Swan Basin

Source: USGS National Land Cover Dataset based on 1992 Landsat Thematic Mapper Imagery. Date: 2/5/01

f\* \cb 0108 \arcview \projects \flathe ad \swanlu

Environmental Quality