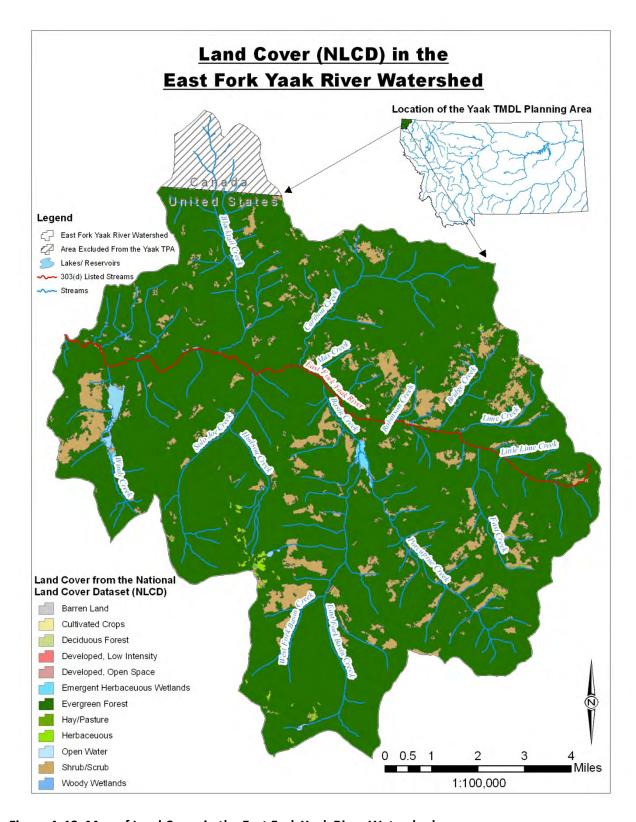

Figure A-10. Map of the Soil Permeability in the East Fork Yaak River Watershed

Figure A-11. Map of Land Ownership in the East Fork Yaak River Watershed

Figure A-12. Map of Land Cover in the East Fork Yaak River Watershed