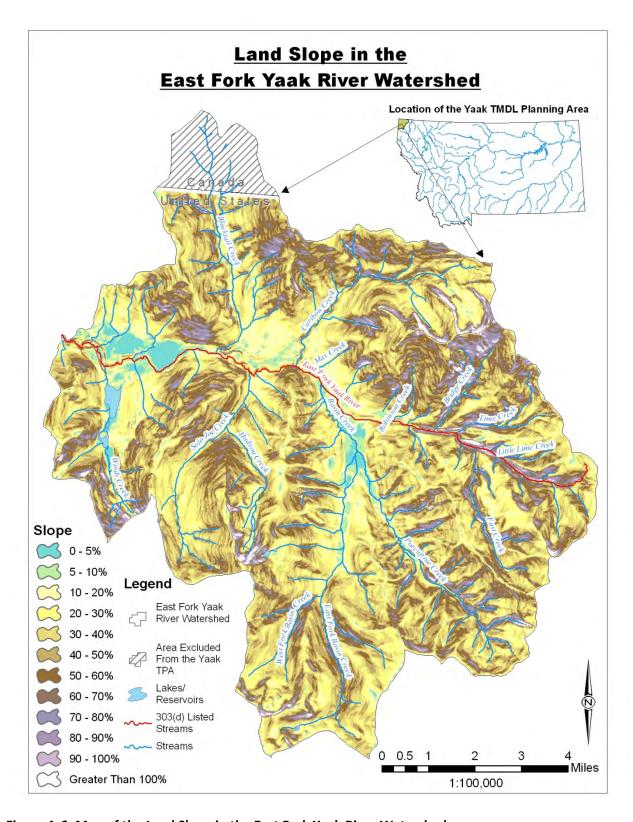

Figure A-4. Map of the Average Annual Precipitation in the East Fork Yaak River Watershed

Figure A-5. Map of the Elevation in the East Fork Yaak River Watershed

Figure A-6. Map of the Land Slope in the East Fork Yaak River Watershed