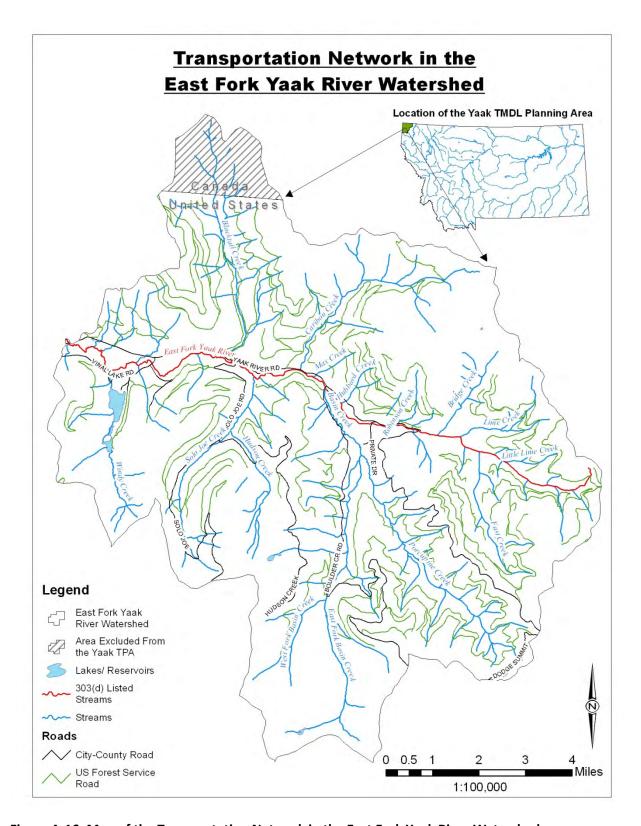

Figure A-16. Map of the Transportation Network in the East Fork Yaak River Watershed

Figure A-17. Map of the Fish Species of Concern in the East Fork Yaak River Watershed

Figure A-18. Map of the Nutrient Sample Sites in the East Fork Yaak River Watershed