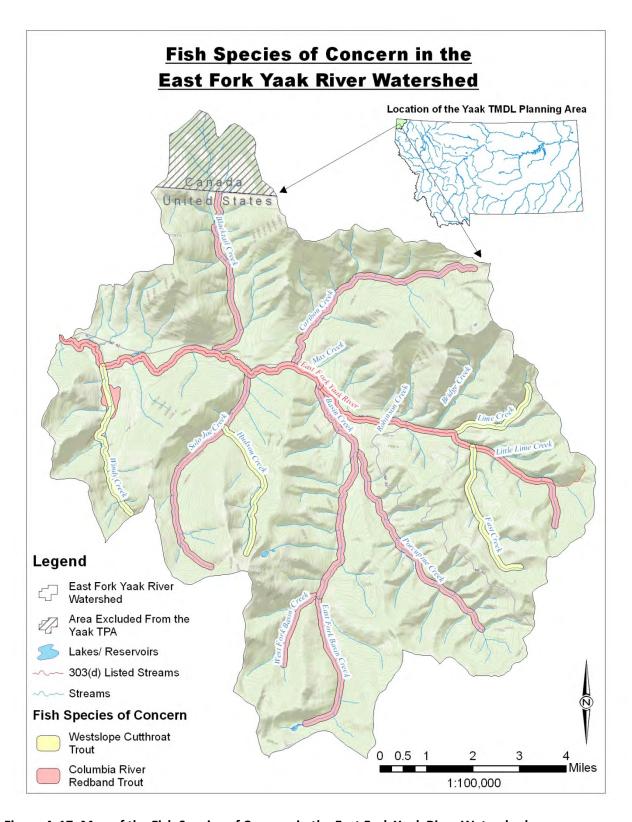

Figure A-16. Map of the Transportation Network in the East Fork Yaak River Watershed

Figure A-17. Map of the Fish Species of Concern in the East Fork Yaak River Watershed

Figure A-18. Map of the Nutrient Sample Sites in the East Fork Yaak River Watershed