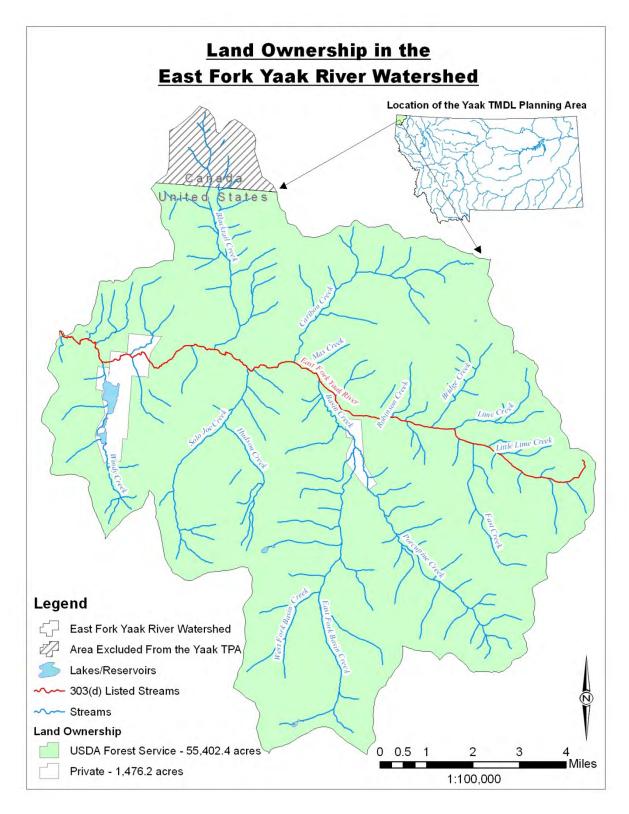

Figure A-10. Map of the Soil Permeability in the East Fork Yaak River Watershed

Figure A-11. Map of Land Ownership in the East Fork Yaak River Watershed

Figure A-12. Map of Land Cover in the East Fork Yaak River Watershed