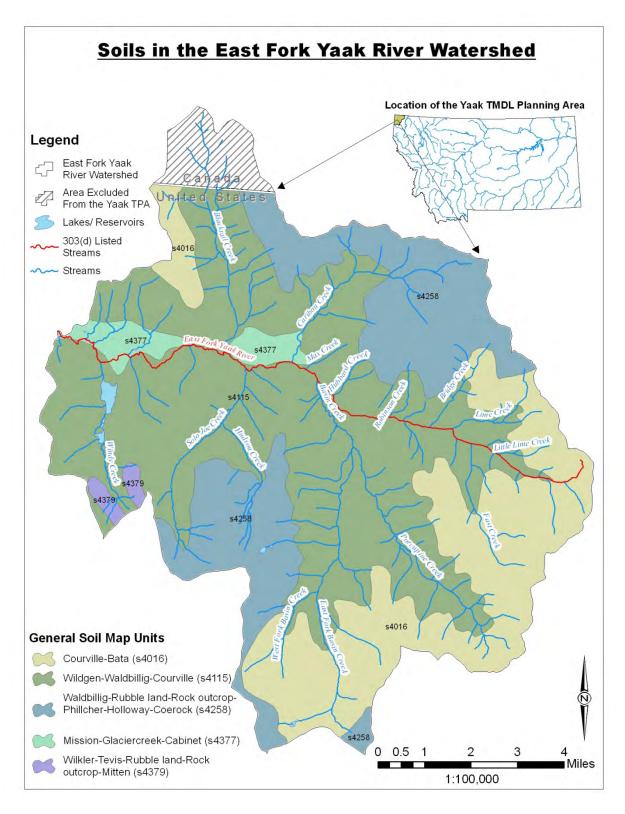

Figure A-7. Map of the Geology of the East Fork Yaak River Watershed

Figure A-8. Map of the Soils in the East Fork Yaak River Watershed

Figure A-9. Map of the Soil Erodibility (K factor) in the East Fork Yaak River Watershed