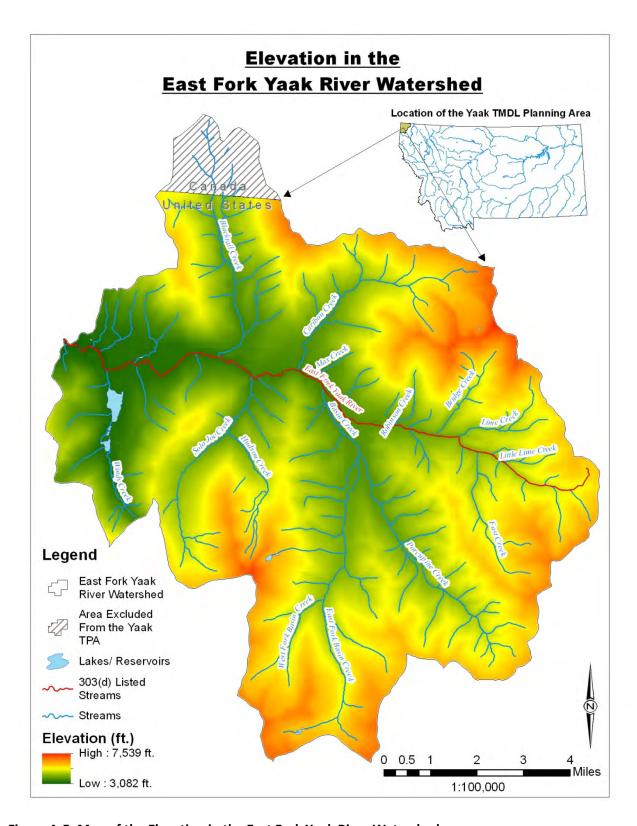

Figure A-4. Map of the Average Annual Precipitation in the East Fork Yaak River Watershed

Figure A-5. Map of the Elevation in the East Fork Yaak River Watershed

Figure A-6. Map of the Land Slope in the East Fork Yaak River Watershed