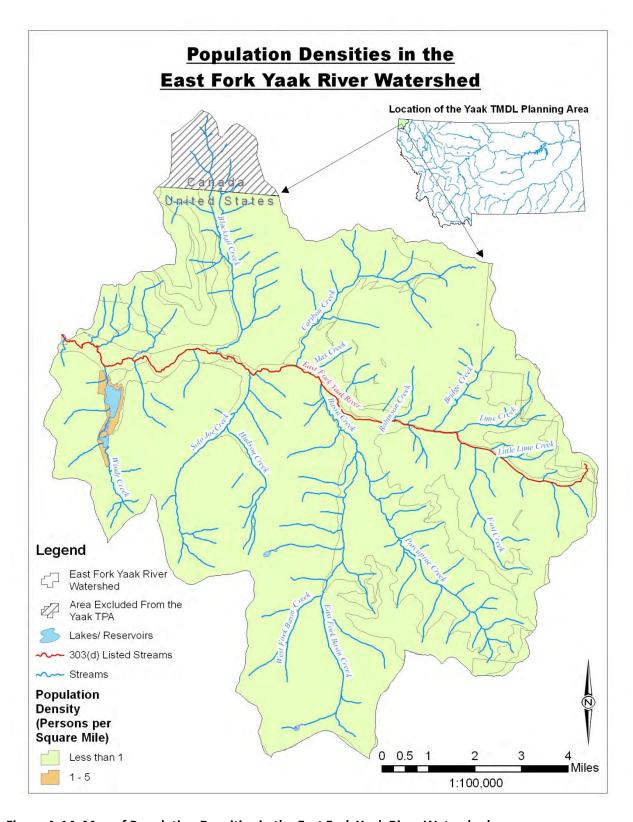

Figure A-13. Map of Grazing Allotments in the East Fork Yaak River Watershed

Figure A-14. Map of Population Densities in the East Fork Yaak River Watershed

Figure A-15. Map of Septic Tank Densities in the East Fork Yaak River Watershed