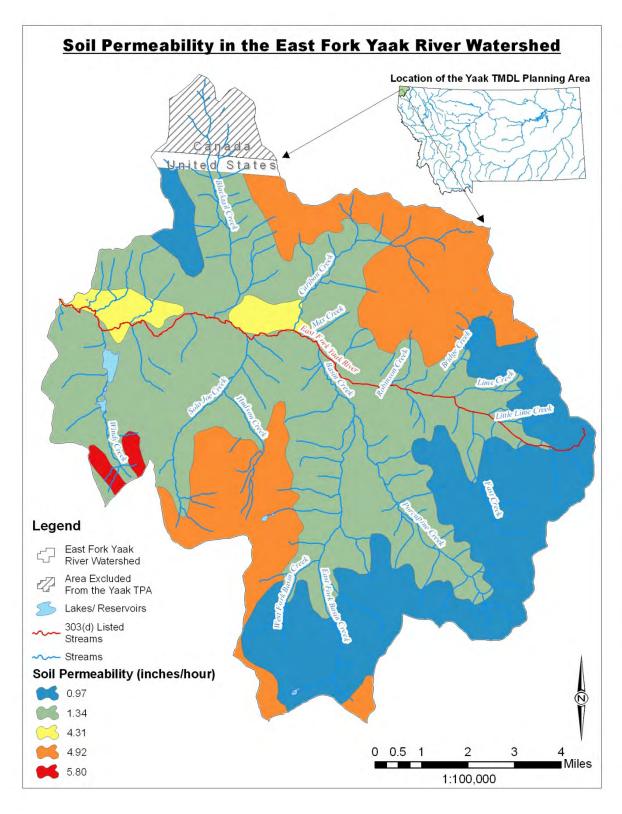

Figure A-10. Map of the Soil Permeability in the East Fork Yaak River Watershed

Figure A-11. Map of Land Ownership in the East Fork Yaak River Watershed

Figure A-12. Map of Land Cover in the East Fork Yaak River Watershed