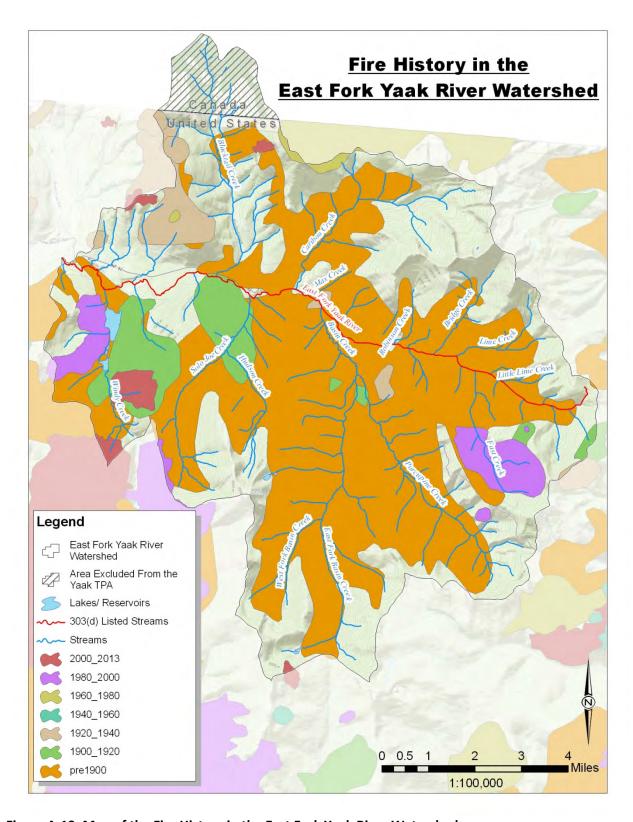

Figure A-19. Map of the Fire History in the East Fork Yaak River Watershed

Table A-1. Fire History in the East Fork Yaak River Watershed

| Fire Name        | Fire Year | Acres            | Agency |
|------------------|-----------|------------------|--------|
| Caribou Mountain | 2009      | 85               | USFS   |
| Purcell Summit   | 2008      | 90               | USFS   |
| Grubstake        | 2000      | 95               | USFS   |
| Okaga            | 2000      | 454              | USFS   |
| Upper Beaver     | 2000      | 9,423            | USFS   |
| Zimmerman Hill   | 1994      | 785              | USFS   |
| Fish Fry         | 1994      | 1,420            | USFS   |
| Porcupine        | 1993      | 40               | USFS   |
| Unnamed          | 1991      | Data Unavailable |        |
| Unnamed          | 1991      | 498              | USFS   |
| Unnamed          | 1976      | Data Unavailable |        |
| Unnamed          | 1973      | Data Unavailable |        |
| Unnamed          | 1931      | Data Unavailable |        |
| Unnamed          | 1928      | Data Unavailable |        |
| Unnamed          | 1926      | Data Unavailable |        |
| Unnamed          | 1924      | Data Unavailable |        |
| Unnamed          | 1921      | Data Unavailable |        |
| Unnamed          | 1921      | Data Unavailable |        |
| Unnamed          | 1920      | Data Unavailable |        |
| Unnamed          | 1919      | Data Unavailable |        |
| Unnamed          | 1919      | Data Unavailable |        |
| Unnamed          | 1919      | Data Unavailable |        |
| Unnamed          | 1915      | Data Unavailable |        |
| Unnamed          | 1915      | Data Unavailable |        |
| Unnamed          | 1910      | Data Unavailable |        |
| Unnamed          | 1889      | Data Unavailable |        |
| Unnamed          | 1889      | Data Unavailable |        |
| Unnamed          | 1860      | Data Unavailable |        |

Fire acreage may include burned areas outside of the watershed

Figure A-20. Map of the Abandoned and Inactive Mines in the East Fork Yaak River Watershed