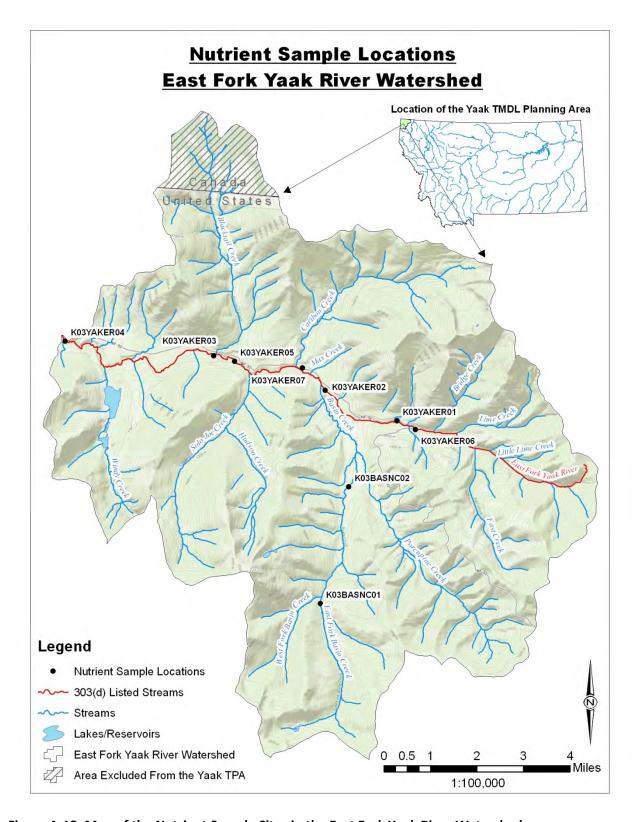

Figure A-16. Map of the Transportation Network in the East Fork Yaak River Watershed

Figure A-17. Map of the Fish Species of Concern in the East Fork Yaak River Watershed

Figure A-18. Map of the Nutrient Sample Sites in the East Fork Yaak River Watershed