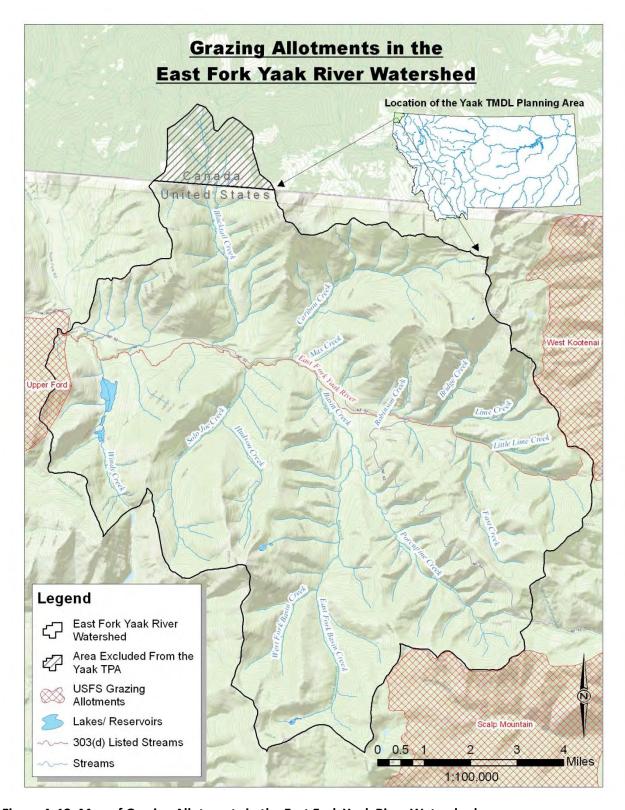

Figure A-13. Map of Grazing Allotments in the East Fork Yaak River Watershed

Figure A-14. Map of Population Densities in the East Fork Yaak River Watershed

Figure A-15. Map of Septic Tank Densities in the East Fork Yaak River Watershed