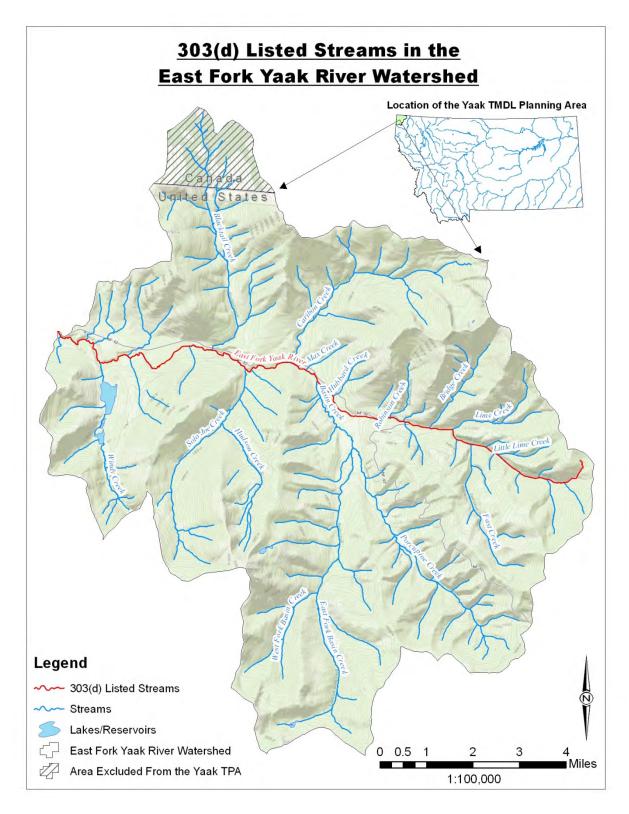

Figure A-1. Map of the Location of the Yaak TPA and East Fork Yaak River Watershed in Montana

Figure A-2. Map of 303(d) Listed Streams in the East Fork Yaak River Watershed

Figure A-3. Map of the Level IV Ecoregions in the East Fork Yaak River Watershed