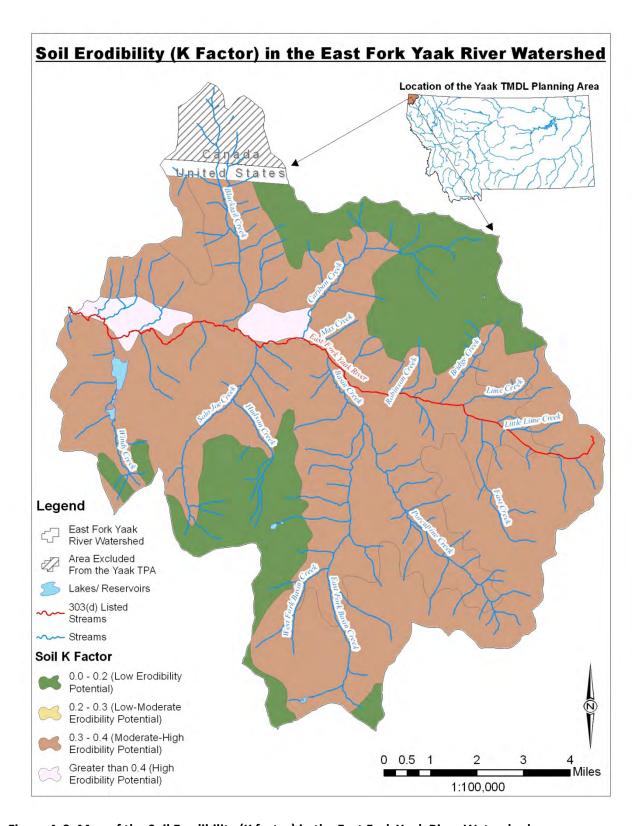

Figure A-7. Map of the Geology of the East Fork Yaak River Watershed

Figure A-8. Map of the Soils in the East Fork Yaak River Watershed

Figure A-9. Map of the Soil Erodibility (K factor) in the East Fork Yaak River Watershed