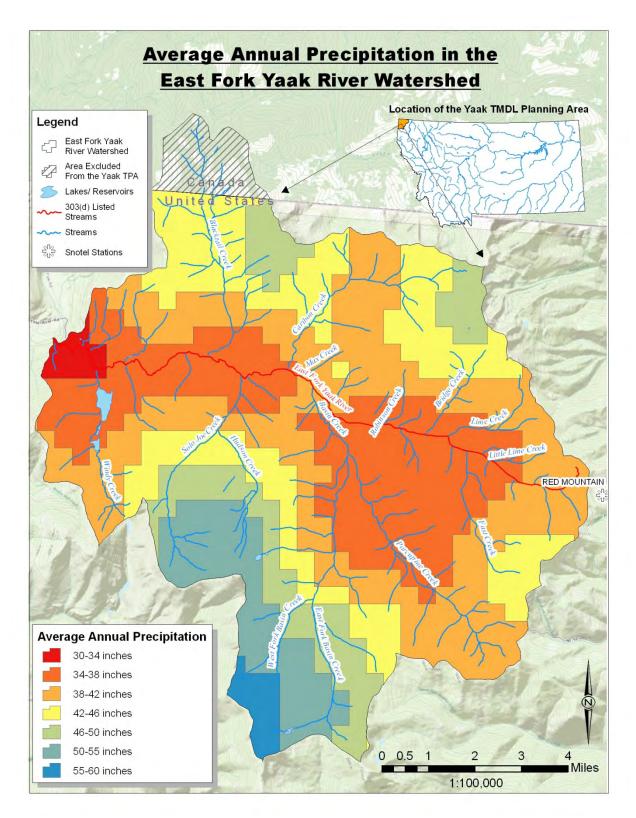

Figure A-4. Map of the Average Annual Precipitation in the East Fork Yaak River Watershed

Figure A-5. Map of the Elevation in the East Fork Yaak River Watershed

Figure A-6. Map of the Land Slope in the East Fork Yaak River Watershed