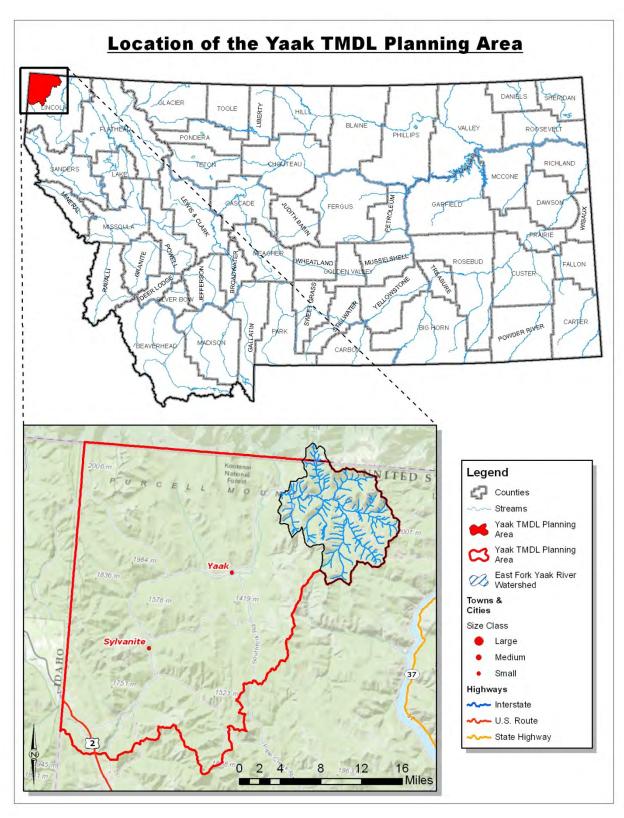

Figure A-1. Map of the Location of the Yaak TPA and East Fork Yaak River Watershed in Montana

Figure A-2. Map of 303(d) Listed Streams in the East Fork Yaak River Watershed

Figure A-3. Map of the Level IV Ecoregions in the East Fork Yaak River Watershed