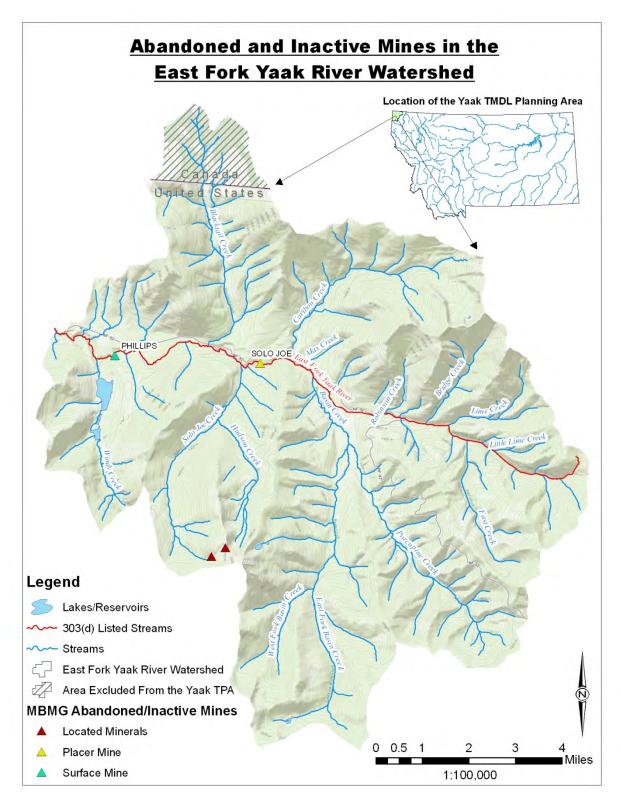

Fire acreage may include burned areas outside of the watershed

Figure A-20. Map of the Abandoned and Inactive Mines in the East Fork Yaak River Watershed