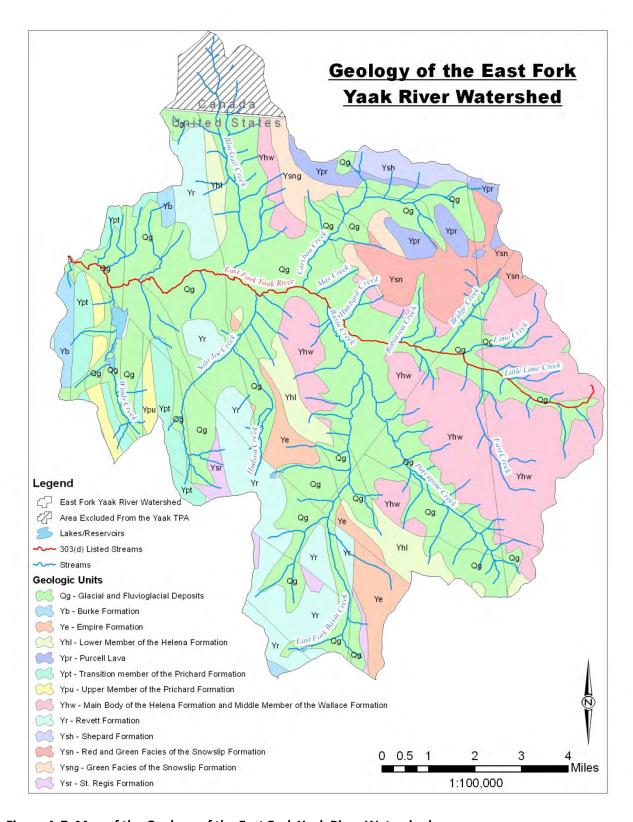

Figure A-7. Map of the Geology of the East Fork Yaak River Watershed

Figure A-8. Map of the Soils in the East Fork Yaak River Watershed

Figure A-9. Map of the Soil Erodibility (K factor) in the East Fork Yaak River Watershed