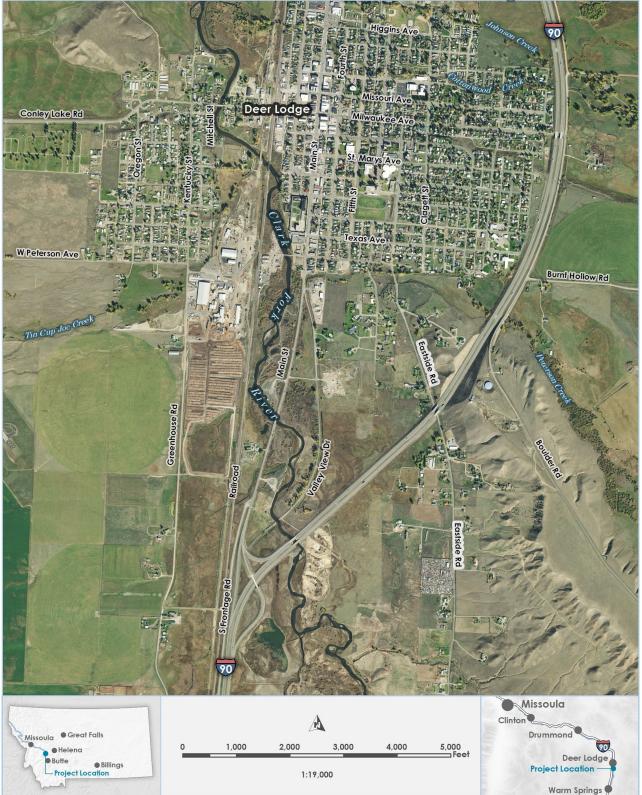

## Clark Fork River Cleanup Fast Facts

| Deer Lodge & East Side Road Residential Yards                                                                                                                           |                                                                                                                    |                                                                                                                                                                                                                                                                                              |
|-------------------------------------------------------------------------------------------------------------------------------------------------------------------------|--------------------------------------------------------------------------------------------------------------------|----------------------------------------------------------------------------------------------------------------------------------------------------------------------------------------------------------------------------------------------------------------------------------------------|
| Construction<br>Begin – End Date                                                                                                                                        | Acres Cleaned                                                                                                      | Cubic Yards of<br>Contamination Removed                                                                                                                                                                                                                                                      |
| 2010 - 2011                                                                                                                                                             | 9.8                                                                                                                | 12,216                                                                                                                                                                                                                                                                                       |
|                                                                                                                                                                         |                                                                                                                    | nent practices (BMPs) were used during<br>ion of contaminated soil along the                                                                                                                                                                                                                 |
| Herbaceous & Woody Plants                                                                                                                                               | Total<br>Construction Cost*                                                                                        | Total<br>Project Phase Cost*                                                                                                                                                                                                                                                                 |
| 87 plants                                                                                                                                                               | \$2.7 million                                                                                                      | \$2.7 million                                                                                                                                                                                                                                                                                |
| Willows were planted in a trench at the<br>Street. During construction, the tren<br>clean soil, and then the v<br>e completed Mitchell Street streambank<br>river rock. | ch was backfilled with<br>willows were trimmed.<br>treatment with<br>To learn a<br>please vis<br>e deq.mt<br>offic | <b>For More Information</b><br>more about the Clark Fork River cleanut<br>sit the following resources:<br>.gov/Land/fedsuperfund/cfr<br>n Ogden, MDEQ Public Information Sp<br>t/Community Involvement Coordinate<br>n.Ogden@mt.gov<br>e: (406) 444-6360<br>Mostad, NRDP Restoration Manager |

## Clark Fork River Cleanup Deer Lodge and Eastside Road Residential Yards