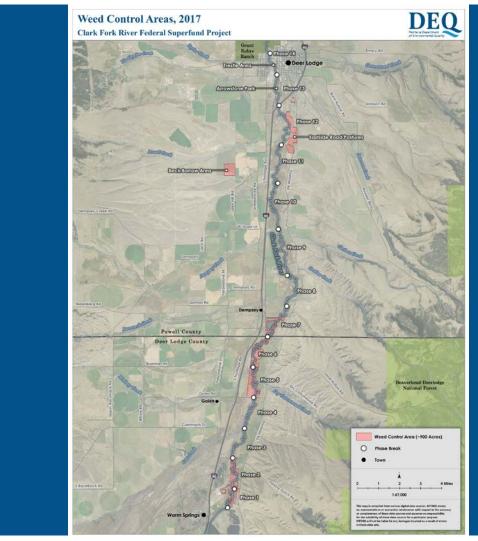

## Weed Control Expenses: \$236,135.10

- Phases 2, 3, 4, 7, 15, & 16
- Assist with Arrowstone Park