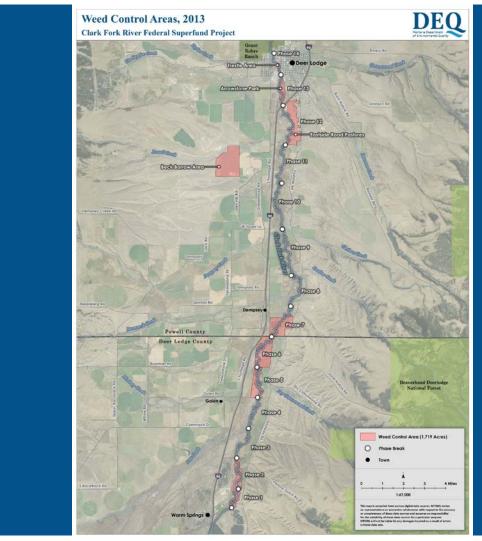

## Weed Control Expenses: \$195,559.66

- Phases 2, 3, 4, 5, 6, 7, 15, & 16
- Assist with Arrowstone Park