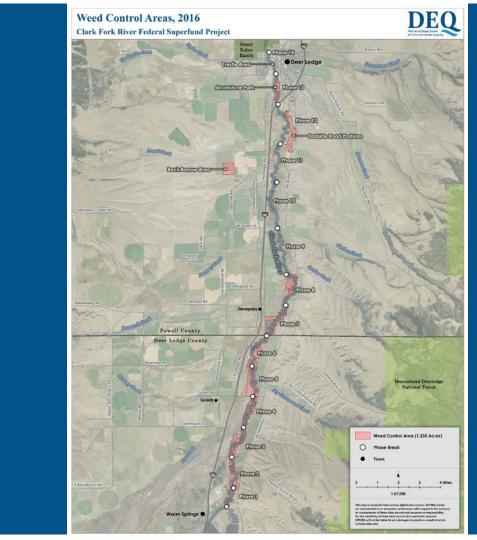

## Weed Control Expenses: \$195,559.66

- Phases 2, 3, 4, 5, 6, 7, 15, & 16
- Assist with Arrowstone Park