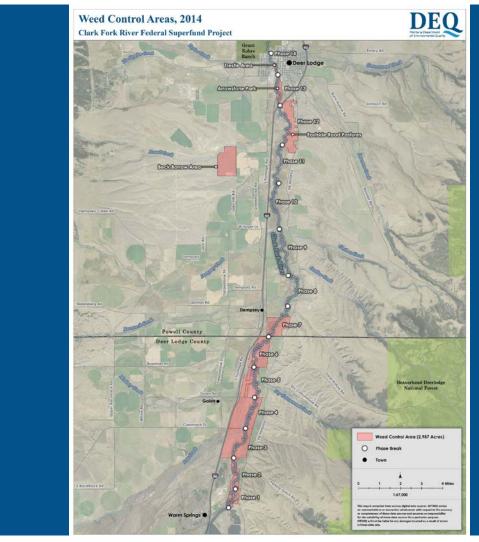

## Weed Control Expenses: \$236,135.10

- Phases 2, 3, 4, 7, 15, & 16
- Assist with Arrowstone Park