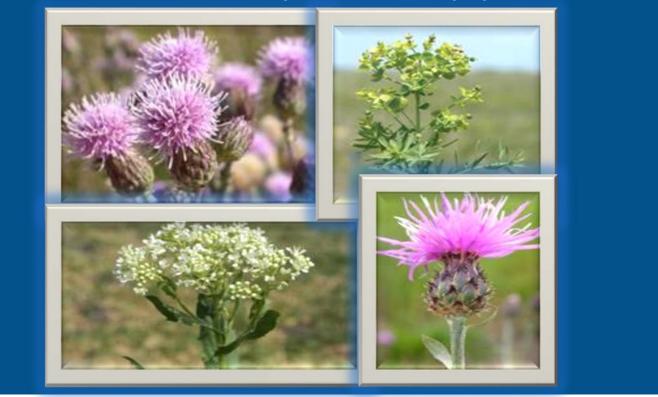

# Upper Clark Fork River Weed Treatment

2010-2017 Weed Control Summary Report

The primary noxious weeds targeted include Canada thistle, leafy spurge, spotted knapweed, whitetop.

All weeds on the county noxious lists are sprayed.