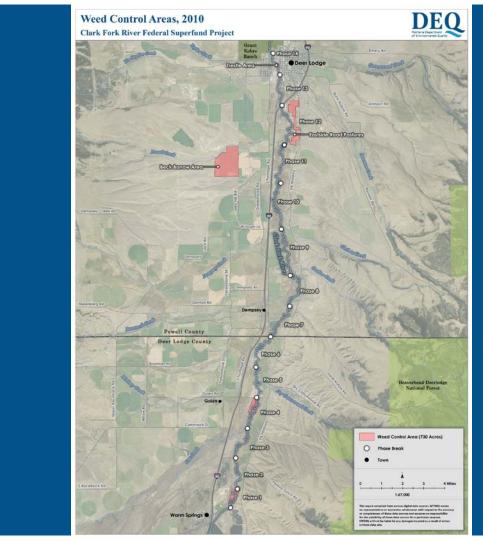

# Weed Control Expenses: \$84,088.70

- Trestle
- Eastside Road Pastures
- Beck Borrow
- Phases 1, 2, 4, 5, 6, & 7

Begin Trestle Remediation - Fall 2011

Weed Control Expenses: \$114,253.75

- Eastside Road Pastures
- Beck Borrow
- Phases 1, 2, 4, 5, 6, & 7